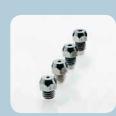

Mounts for riveting tools
The tool comes complete with four
exchangeable mounts that take blind
rivets in diameters of 2.4 as well as 3, 4
and 5 mm.

Everyday companions like handbags, are quickly repaired.