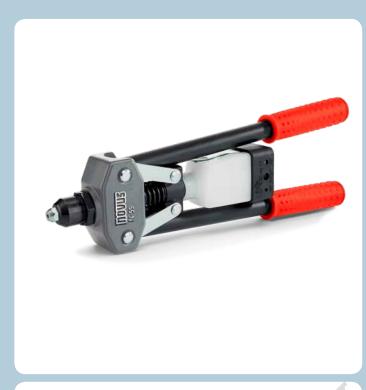

free work.

Exceptionally smooth, professional riveting pliers for stress-

- Suitable for working with aluminium, steel and copper blind rivets up to 5 mm in diameter.
- Durable aluminium tool body and sheet-steel lever
- Easy: Maximised guillotine action for exceptionally smooth, easy riveting
- Hardened steel mechanics: Wear-resistant thanks to particularly high-quality chuck jaws mechanic.
- Heavy duty: Professional industry-standard riveting pliers suitable for frequent use in the workshop thanks to highquality material
- Comfort grip: Ergonomic handle design for stress-free work
- Waste tank: handy, integrated collection bin for rivet mandrels
- Integrated mounting key for quick mount exchange and four interchangeable mounts on the riveting pliers for practical storage

Article number: 032-0044 EAN Code: 4009729058985

Weight: 1.017 kg

 Guarantee: Novus offers a warranty of 5 years when handled in a proper manner.

Assembly spanner
The assembly spanner that's provided
with the tool can be used for changing
the different mounts quickly and easily
whenever you need to.