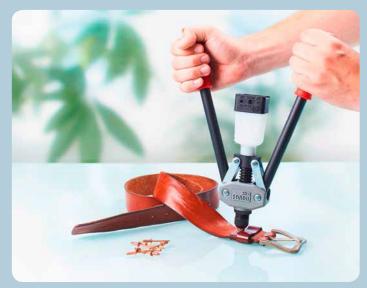

Riveting can be even used for reliably repairing firm materials, like aluminium.

Fastening of protection plates

Riveting can be even used for reliably repairing firm materials, like aluminium.

Everyday companions like handbags, are quickly repaired.

Riveting can be even used for reliably repairing firm materials, like aluminium.

Perfect for fastening steel plates.

Signs can be securely attached to a wide range of different surfaces.

Everyday companions like handbags, are quickly repaired.