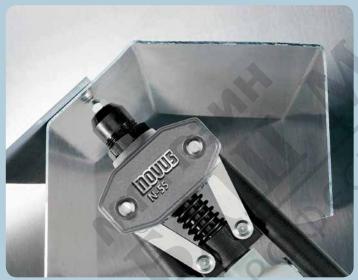

Riveting can be even used for reliably repairing firm materials, like aluminium.

Perfect for fastening steel plates.

Signs can be securely attached to a wide range of different surfaces.

Everyday companions like handbags, are quickly repaired.