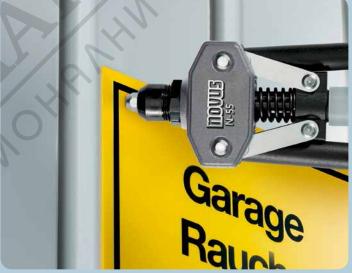

Riveting can be even used for reliably repairing firm materials, like aluminium.

Perfect for fastening steel plates.

Signs can be securely attached to a wide range of different surfaces.

Everyday companions like handbags, are quickly repaired.