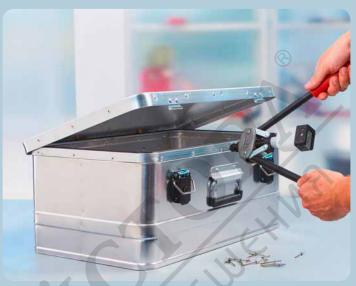

Riveting can be even used for reliably repairing firm materials, like aluminium.

Fastening of protection plates

Riveting can be even used for reliably repairing firm materials, like aluminium.

Everyday companions like handbags, are quickly repaired.