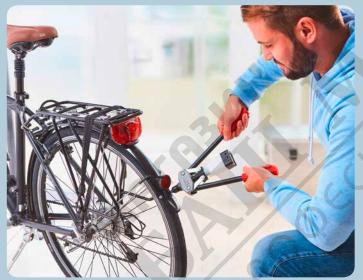

Riveting can be even used for reliably repairing firm materials, like aluminium.

Perfect for fastening steel plates.

Signs can be securely attached to a wide range of different surfaces.

Everyday companions like handbags, are quickly repaired.