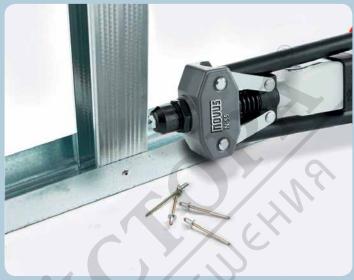

Riveting can be even used for reliably repairing firm materials, like aluminium.

Fastening of protection plates

Riveting can be even used for reliably repairing firm materials, like aluminium.

Everyday companions like handbags, are quickly repaired.