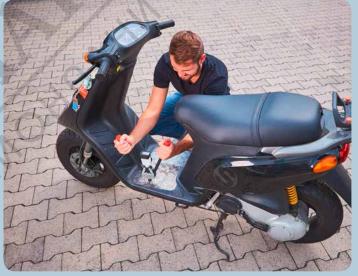

Riveting can be even used for reliably repairing firm materials, like aluminium.

Perfect for fastening steel plates.

Signs can be securely attached to a wide range of different surfaces.

Everyday companions like handbags, are quickly repaired.