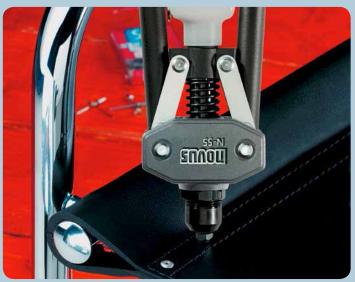

Riveting can be even used for reliably repairing firm materials, like aluminium.

Fastening of protection plates

Riveting can be even used for reliably repairing firm materials, like aluminium.

Everyday companions like handbags, are quickly repaired.