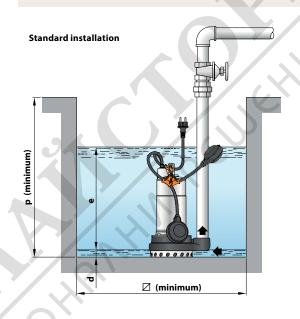

#### **INSTALLATION AND USE**

Designed for draining clear or slightly dirty water, the SECURITY series pumps are recommended for domestic, civil and professional applications for draining flooded interiors such as basements and garages, for emptying swimming pools and tanks, for disposal of waste water which is not filthy.

#### **DIMENSIONS AND WEIGHT**

| MODEL               |             | PORT  |     | DIMENSIONS mm |          |    |    |          |     |     | kg   |      |  |
|---------------------|-------------|-------|-----|---------------|----------|----|----|----------|-----|-----|------|------|--|
| Single-phase        | Three-phase | DN    | a   | b c           | h        | h1 | d  | е        | р   | Ø   | 1~   | 3~   |  |
| SECURITY 8M         | SECURITY 8  | 11/2" | 115 |               |          | 72 | 17 | variable | 500 | 500 | 12.0 | 11.7 |  |
| <b>SECURITY 10M</b> | SECURITY 10 |       |     | 85            | 340      |    |    |          |     |     | 13.1 | 12.0 |  |
| SECURITY 20M        | SECURITY 20 |       |     | 147           | <b>′</b> |    |    |          |     |     | 13.1 | 12.0 |  |
| SECURITY 30M        | SECURITY 30 |       |     | 93            | 355      | 84 |    |          |     |     | 15.1 | 14.1 |  |