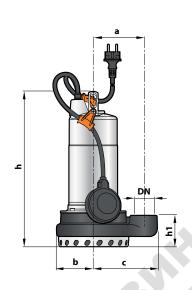

#### **DIMENSIONS AND WEIGHT**

| MODEL               |             | PORT  |     | DIMENSIONS mm |          |    |    |          |     |     | kg   |      |  |
|---------------------|-------------|-------|-----|---------------|----------|----|----|----------|-----|-----|------|------|--|
| Single-phase        | Three-phase | DN    | a   | b c           | h        | h1 | d  | е        | р   | Ø   | 1~   | 3~   |  |
| SECURITY 8M         | SECURITY 8  | 11/2" | 115 |               |          | 72 | 17 | variable | 500 | 500 | 12.0 | 11.7 |  |
| <b>SECURITY 10M</b> | SECURITY 10 |       |     | 85            | 340      |    |    |          |     |     | 13.1 | 12.0 |  |
| SECURITY 20M        | SECURITY 20 |       |     | 147           | <b>′</b> |    |    |          |     |     | 13.1 | 12.0 |  |
| SECURITY 30M        | SECURITY 30 |       |     | 93            | 355      | 84 |    |          |     |     | 15.1 | 14.1 |  |