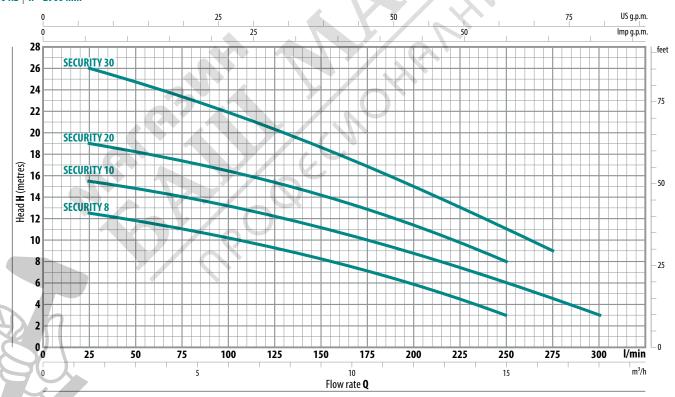

# **CHARACTERISTIC CURVES AND PERFORMANCE DATA**

| 50 Hz | n= 2900 min<sup>-1</sup>

| М                   | ODEL               | POWE | R (P2) | m³/h     | 0  | 1.5  | 3.0  | 4.5  | 6.0  | 7.5  | 9.0  | 10.5 | 12.0 | 13.2 | 15.0 | 16.5 | 18.0 |
|---------------------|--------------------|------|--------|----------|----|------|------|------|------|------|------|------|------|------|------|------|------|
| Single-phase        | Three-phase        | kW   | HP     | l/min    | 0  | 25   | 50   | 75   | 100  | 125  | 150  | 175  | 200  | 220  | 250  | 275  | 300  |
| SECURITY 8M         | SECURITY 8         | 0.55 | 0.75   |          | 13 | 12.5 | 12   | 11   | 10   | 9    | 8    | 7    | 6    | 4.7  | 3    |      |      |
| <b>SECURITY 10M</b> | <b>SECURITY 10</b> | 0.75 | 1      | H metres | 16 | 15.5 | 15   | 14   | 13.2 | 12.2 | 11.2 | 10   | 8.8  | 7.8  | 6    | 4.5  | 3    |
| SECURITY 20M        | <b>SECURITY 20</b> | 0.75 | 1      |          | 20 | 19   | 18.5 | 17.5 | 16.5 | 15.5 | 14.3 | 13   | 11.5 | 10   | 8    |      |      |
| SECURITY 30M        | SECURITY 30        | 1.1  | 1.5    |          | 26 | 26   | 25   | 23.5 | 22   | 20.5 | 18.7 | 17   | 15   | 13.5 | 11   | 9    |      |

Q = Flow rate

H = Total manometric head

## **PERFORMANCE RANGE**

- Flow rate up to **300 l/min** (18 m<sup>3</sup>/h)
- Head up to 26 m