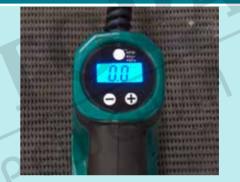

- Digital Display Screen high visibility display screen allows you to clearly see the pre-set air pressure, as well as the current air pressure. The added backlight makes it ideal for use at any time of the day or night
- Onboard accessory storage accessories for various inflation points stored on the front of the housing for added convenience
- LED Job Light bright white LED illuminates the object being inflated enabling inflation in dark places or at night
- Main Switch eliminates the risk of unexpected start-up during transportation
- **Trigger Switch** one finger trigger switch allows the operator to comfortably operate the tool
- Auto-Stop Function automatically stops inflation at the selected air pressure
- 0.83MPa Max Air Pressure delivers 6.2L/min @ 0.7MPa | 10L/min @ 0.2 MPa