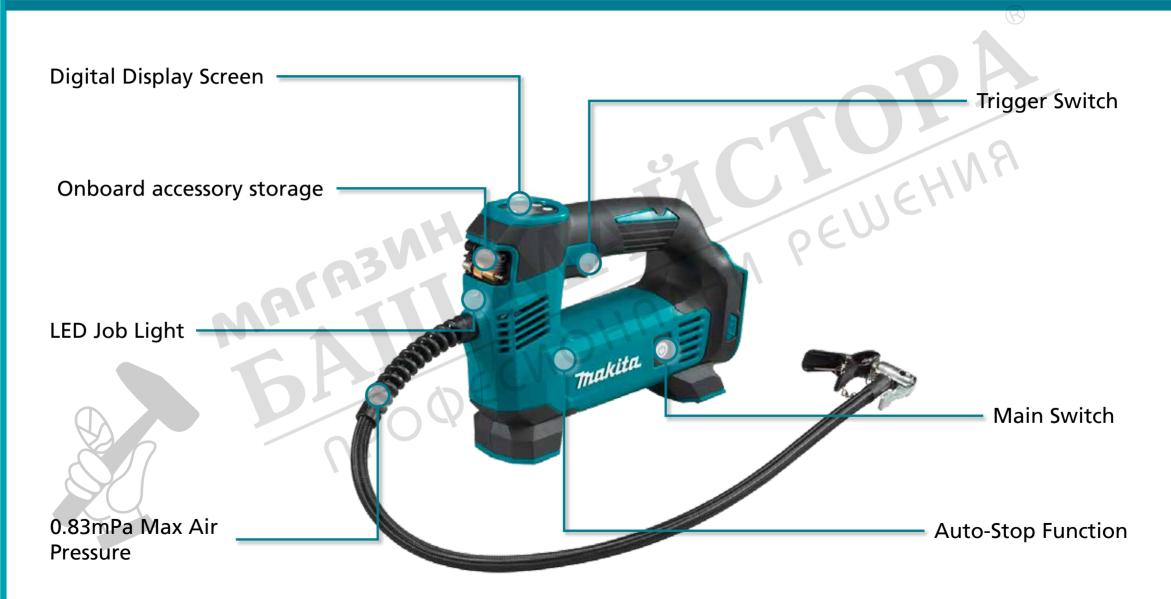

## **Product Overview**

- Digital Display Screen high visibility display screen allows you to clearly see the pre-set air pressure, as well as the current air pressure. The added backlight makes it ideal for use at any time of the day or night
- Onboard accessory storage accessories for various inflation points stored on the front of the housing for added convenience
- LED Job Light bright white LED illuminates the object being inflated enabling inflation in dark places or at night
- Main Switch eliminates the risk of unexpected start-up during transportation
- **Trigger Switch** one finger trigger switch allows the operator to comfortably operate the tool
- Auto-Stop Function automatically stops inflation at the selected air pressure
- 0.83MPa Max Air Pressure delivers 6.2L/min @ 0.7MPa | 10L/min @ 0.2 MPa