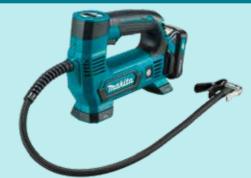

## **Product Overview**

# **Product Specification Sheet**

| Max Air Pressure            | 0.83MPa (121psi)                              |
|-----------------------------|-----------------------------------------------|
| Discharge Volume            | At 0.7 MPa – 6.2L/min<br>At 0.2 MPa – 10L/min |
| Duty Cycle                  | 5min On/ 5min Off                             |
| Overall length              | 266mm                                         |
| Skin Weight                 | 1.4kg                                         |
| Weight with battery (6.0Ah) | 2.0kg                                         |
| Voltage                     | 18V                                           |