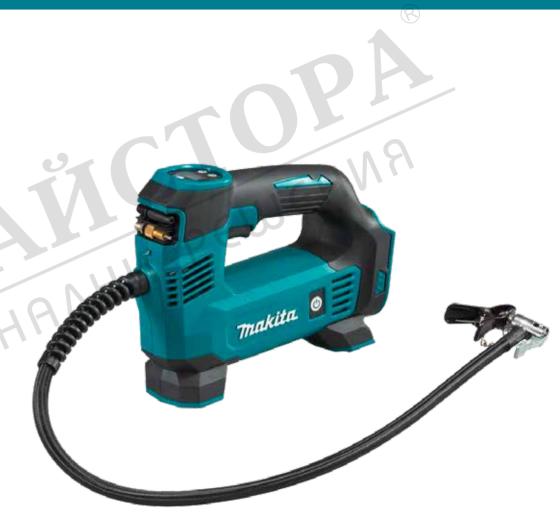

## **Product Overview**

# **Product Specification Sheet**

| Max Air Pressure            | 0.83MPa (121psi)                              |
|-----------------------------|-----------------------------------------------|
| Discharge Volume            | At 0.7 MPa – 6.2L/min<br>At 0.2 MPa – 10L/min |
| Duty Cycle                  | 5min On/ 5min Off                             |
| Overall length              | 266mm                                         |
| Skin Weight                 | 1.4kg                                         |
| Weight with battery (6.0Ah) | 2.0kg                                         |
| Voltage                     | 18V                                           |