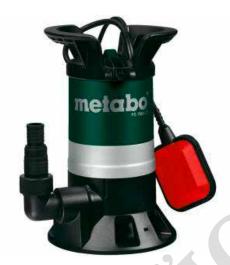

## PS 7500 S (0250750000) Dirty Water Submersible Pump (220-240 V / 50 Hz); Cardboard box

Order no. 0250750000 EAN 4003665502274

Product may differ from Image

- For pumping empty, pumping dry and circulating fresh water or dirty water from containers, tanks or flooded cellars
- For garden irrigation from water reservoirs
- Double seal system for protection of the pump if the water is particularly dense or contains large particles
- Overload protection: protects the motor from overheating
- Adjustable float switch for automatic mode
- Robust housing made of impact-proof plastic
- Ergonomic handle for comfortable transport