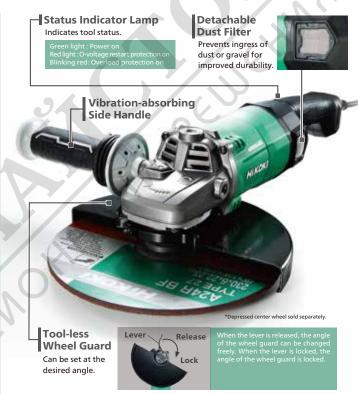

## 1. Brake System 😰

Reduces the time required for the motor to stop when the tool is turned off, enabling more efficient work.

Use only the wheel washer supplied (No.374314) with the tool. Please do not use any other wheel

### 2. 0-Voltage Restart Protection

Prevents the tool from restarting after the power has been temporarily cut off during operation to avoid accidents.

#### 3. Kickback Protection

Detects a sudden drop in motor rotation speed and rapidly stops the motor to reduce the reaction force (kickback).

## 4. Trigger Switch with Off-Lock

Prevents an accidental start, which may cause a serious injury or accident.

#### 5. Overload Protection