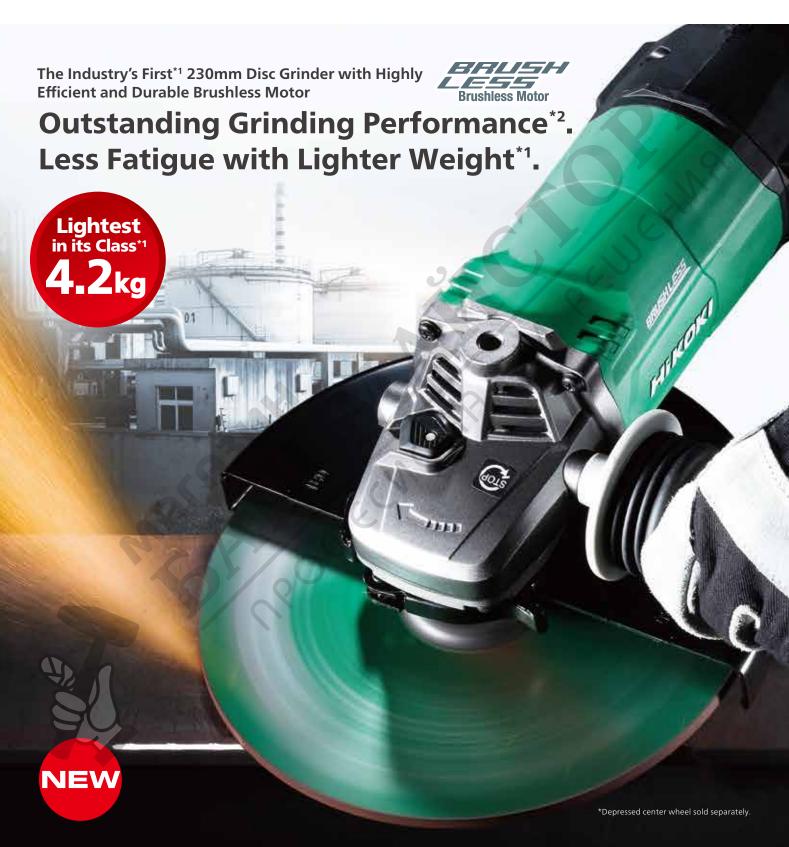

**Electronic Disc Grinder** with Brushless Motor **G 23BYE** 

**High Level of Safety** 

<sup>\*1.</sup> As of December 2018. Among 230mm disc grinders made by leading power tool manufacturers. (Survey by Koki Holdings) \*2. Vs. the existing model G23SW2 Disc Grinder.

# Outstanding Grinding Performance\*1. Less Fatigue with Lighter Weight\*2.

The industry's first\*2 230mm disc grinder with highly efficient and durable brushless motor provides approx. 25% higher\*1 grinding performance and less fatigue with lighter weight\*2.