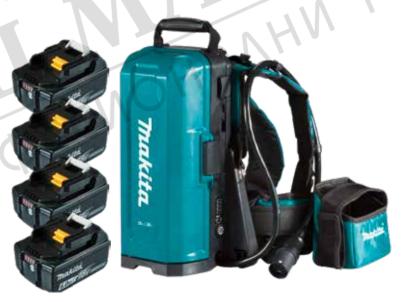

# **Our Range**

|                   |              | PDC1200A01/A02 | PDC01 (191A62-6)                                                                                                                                                                                                                                                                                                                                                                                                                                                                                                                                                                                                                                                                                                                                                                                                                                                                                                                                                                                                                                                                                                                                                                                                                                                                                                                                                                                                                                                                                                                                                                                                                                                                                                                                                                                                                                                                                                                                                                                                                                                                                                               | BAP182 (197581-4)             | BCV01 (195510-1)              |
|-------------------|--------------|----------------|--------------------------------------------------------------------------------------------------------------------------------------------------------------------------------------------------------------------------------------------------------------------------------------------------------------------------------------------------------------------------------------------------------------------------------------------------------------------------------------------------------------------------------------------------------------------------------------------------------------------------------------------------------------------------------------------------------------------------------------------------------------------------------------------------------------------------------------------------------------------------------------------------------------------------------------------------------------------------------------------------------------------------------------------------------------------------------------------------------------------------------------------------------------------------------------------------------------------------------------------------------------------------------------------------------------------------------------------------------------------------------------------------------------------------------------------------------------------------------------------------------------------------------------------------------------------------------------------------------------------------------------------------------------------------------------------------------------------------------------------------------------------------------------------------------------------------------------------------------------------------------------------------------------------------------------------------------------------------------------------------------------------------------------------------------------------------------------------------------------------------------|-------------------------------|-------------------------------|
|                   |              | makita         | The state of the s |                               |                               |
| Energy Capacity   |              | 1,206Wh        | 432Wh (4x 6.0Ah<br>Batteries)                                                                                                                                                                                                                                                                                                                                                                                                                                                                                                                                                                                                                                                                                                                                                                                                                                                                                                                                                                                                                                                                                                                                                                                                                                                                                                                                                                                                                                                                                                                                                                                                                                                                                                                                                                                                                                                                                                                                                                                                                                                                                                  | 216Wh (2x 6.0Ah<br>Batteries) | 216Wh (2x 6.0Ah<br>Batteries) |
| Charging Time     | 1            | 6hrs (DC4001)  | OHI                                                                                                                                                                                                                                                                                                                                                                                                                                                                                                                                                                                                                                                                                                                                                                                                                                                                                                                                                                                                                                                                                                                                                                                                                                                                                                                                                                                                                                                                                                                                                                                                                                                                                                                                                                                                                                                                                                                                                                                                                                                                                                                            | -                             | -                             |
| Battery Fuel Gaug | e            | Yes            | Yes                                                                                                                                                                                                                                                                                                                                                                                                                                                                                                                                                                                                                                                                                                                                                                                                                                                                                                                                                                                                                                                                                                                                                                                                                                                                                                                                                                                                                                                                                                                                                                                                                                                                                                                                                                                                                                                                                                                                                                                                                                                                                                                            | Yes                           | Yes                           |
|                   | Unit         | 8.8kg          | 7.0kg (4x 6.0Ah<br>Batteries)                                                                                                                                                                                                                                                                                                                                                                                                                                                                                                                                                                                                                                                                                                                                                                                                                                                                                                                                                                                                                                                                                                                                                                                                                                                                                                                                                                                                                                                                                                                                                                                                                                                                                                                                                                                                                                                                                                                                                                                                                                                                                                  | 2.4kg (2x 6.0Ah<br>Batteries) | 2.2kg (2x 6.0Ah<br>Batteries) |
| Weight            | With Harness | 10.3kg         | 4.4kg                                                                                                                                                                                                                                                                                                                                                                                                                                                                                                                                                                                                                                                                                                                                                                                                                                                                                                                                                                                                                                                                                                                                                                                                                                                                                                                                                                                                                                                                                                                                                                                                                                                                                                                                                                                                                                                                                                                                                                                                                                                                                                                          | -                             | -                             |
|                   | Adaptors     | 18Vx2: 0.8kg   | 18V: 0.5kg<br>18Vx2:0.8kg                                                                                                                                                                                                                                                                                                                                                                                                                                                                                                                                                                                                                                                                                                                                                                                                                                                                                                                                                                                                                                                                                                                                                                                                                                                                                                                                                                                                                                                                                                                                                                                                                                                                                                                                                                                                                                                                                                                                                                                                                                                                                                      | 0.6kg                         | 0.4kg                         |
| Overall Length    |              | 369mm          | 400mm                                                                                                                                                                                                                                                                                                                                                                                                                                                                                                                                                                                                                                                                                                                                                                                                                                                                                                                                                                                                                                                                                                                                                                                                                                                                                                                                                                                                                                                                                                                                                                                                                                                                                                                                                                                                                                                                                                                                                                                                                                                                                                                          | 206mm                         | 206mm                         |
| Voltage           |              | 18Vx2 (36V)    | 18V / 36V (18Vx2)                                                                                                                                                                                                                                                                                                                                                                                                                                                                                                                                                                                                                                                                                                                                                                                                                                                                                                                                                                                                                                                                                                                                                                                                                                                                                                                                                                                                                                                                                                                                                                                                                                                                                                                                                                                                                                                                                                                                                                                                                                                                                                              | 18Vx2                         | 36V                           |

#### **Standard Accessories**

191J51-5

18Vx2 Battery Adaptor (PDC1200A01)

191L02-0 (DC4001) AC Charger (PDC1200A01 & PDC1200A02)

127347-8

Harness Assembly