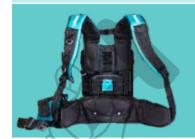

The comfortable harness can be adjusted to suit a variety of heights but can also be removed from the unit to provide stationary power meaning you can work all day with minimal fatigue.

- High capacity provides energy capacity of 1,206Wh allowing for significantly longer tool runtimes
- A/C charger charges through the use of an A/C charging adaptor, with a charge time of 6 hours
- **Versatile backpack harness** the comfortable backpack harness allows for use for long periods of time with minimal user fatigue. The harness is able to be adjusted to suit a variety of heights and can be detached from the unit for use as a stationary power pack.
- 4 LED battery indicator located on the outside of the unit to allow the user to see how much battery life is left.
- Compatible across 3 platforms tools are able to power 18Vx2 LXT tools through the 18Vx2 adaptor, XGT tools through the 40V Max adaptor and through direct connection to tools that feature a connection cable.

#### **Comfort**

Adjustable backpack harness provides maximum comfort for all users