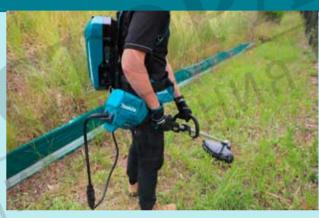

The comfortable harness can be adjusted to suit a variety of heights but can also be removed from the unit to provide stationary power meaning you can work all day with minimal fatigue.

- High capacity provides energy capacity of 1,206Wh allowing for significantly longer tool runtimes
- A/C charger charges through the use of an A/C charging adaptor, with a charge time of 6 hours
- **Versatile backpack harness** the comfortable backpack harness allows for use for long periods of time with minimal user fatigue. The harness is able to be adjusted to suit a variety of heights and can be detached from the unit for use as a stationary power pack.
- 4 LED battery indicator located on the outside of the unit to allow the user to see how much battery life is left.
- Compatible across 3 platforms tools are able to power 18Vx2 LXT tools through the 18Vx2 adaptor, XGT tools through the 40V Max adaptor and through direct connection to tools that feature a connection cable.

#### **Comfort**

Adjustable backpack harness provides maximum comfort for all users