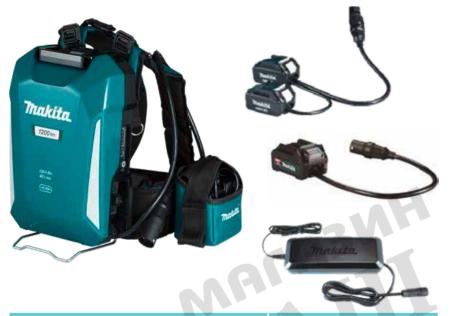

# **Our Range**

|                   |              | PDC1200A01/A02 | PDC01 (191A62-6)                                                                                                                                                                                                                                                                                                                                                                                                                                                                                                                                                                                                                                                                                                                                                                                                                                                                                                                                                                                                                                                                                                                                                                                                                                                                                                                                                                                                                                                                                                                                                                                                                                                                                                                                                                                                                                                                                                                                                                                                                                                                                                               | BAP182 (197581-4)             | BCV01 (195510-1)              |
|-------------------|--------------|----------------|--------------------------------------------------------------------------------------------------------------------------------------------------------------------------------------------------------------------------------------------------------------------------------------------------------------------------------------------------------------------------------------------------------------------------------------------------------------------------------------------------------------------------------------------------------------------------------------------------------------------------------------------------------------------------------------------------------------------------------------------------------------------------------------------------------------------------------------------------------------------------------------------------------------------------------------------------------------------------------------------------------------------------------------------------------------------------------------------------------------------------------------------------------------------------------------------------------------------------------------------------------------------------------------------------------------------------------------------------------------------------------------------------------------------------------------------------------------------------------------------------------------------------------------------------------------------------------------------------------------------------------------------------------------------------------------------------------------------------------------------------------------------------------------------------------------------------------------------------------------------------------------------------------------------------------------------------------------------------------------------------------------------------------------------------------------------------------------------------------------------------------|-------------------------------|-------------------------------|
|                   |              | makita         | The state of the s |                               |                               |
| Energy Capacity   |              | 1,206Wh        | 432Wh (4x 6.0Ah<br>Batteries)                                                                                                                                                                                                                                                                                                                                                                                                                                                                                                                                                                                                                                                                                                                                                                                                                                                                                                                                                                                                                                                                                                                                                                                                                                                                                                                                                                                                                                                                                                                                                                                                                                                                                                                                                                                                                                                                                                                                                                                                                                                                                                  | 216Wh (2x 6.0Ah<br>Batteries) | 216Wh (2x 6.0Ah<br>Batteries) |
| Charging Time     | 1            | 6hrs (DC4001)  | OHI                                                                                                                                                                                                                                                                                                                                                                                                                                                                                                                                                                                                                                                                                                                                                                                                                                                                                                                                                                                                                                                                                                                                                                                                                                                                                                                                                                                                                                                                                                                                                                                                                                                                                                                                                                                                                                                                                                                                                                                                                                                                                                                            | -                             | -                             |
| Battery Fuel Gaug | e            | Yes            | Yes                                                                                                                                                                                                                                                                                                                                                                                                                                                                                                                                                                                                                                                                                                                                                                                                                                                                                                                                                                                                                                                                                                                                                                                                                                                                                                                                                                                                                                                                                                                                                                                                                                                                                                                                                                                                                                                                                                                                                                                                                                                                                                                            | Yes                           | Yes                           |
|                   | Unit         | 8.8kg          | 7.0kg (4x 6.0Ah<br>Batteries)                                                                                                                                                                                                                                                                                                                                                                                                                                                                                                                                                                                                                                                                                                                                                                                                                                                                                                                                                                                                                                                                                                                                                                                                                                                                                                                                                                                                                                                                                                                                                                                                                                                                                                                                                                                                                                                                                                                                                                                                                                                                                                  | 2.4kg (2x 6.0Ah<br>Batteries) | 2.2kg (2x 6.0Ah<br>Batteries) |
| Weight            | With Harness | 10.3kg         | 4.4kg                                                                                                                                                                                                                                                                                                                                                                                                                                                                                                                                                                                                                                                                                                                                                                                                                                                                                                                                                                                                                                                                                                                                                                                                                                                                                                                                                                                                                                                                                                                                                                                                                                                                                                                                                                                                                                                                                                                                                                                                                                                                                                                          | -                             | -                             |
|                   | Adaptors     | 18Vx2: 0.8kg   | 18V: 0.5kg<br>18Vx2:0.8kg                                                                                                                                                                                                                                                                                                                                                                                                                                                                                                                                                                                                                                                                                                                                                                                                                                                                                                                                                                                                                                                                                                                                                                                                                                                                                                                                                                                                                                                                                                                                                                                                                                                                                                                                                                                                                                                                                                                                                                                                                                                                                                      | 0.6kg                         | 0.4kg                         |
| Overall Length    |              | 369mm          | 400mm                                                                                                                                                                                                                                                                                                                                                                                                                                                                                                                                                                                                                                                                                                                                                                                                                                                                                                                                                                                                                                                                                                                                                                                                                                                                                                                                                                                                                                                                                                                                                                                                                                                                                                                                                                                                                                                                                                                                                                                                                                                                                                                          | 206mm                         | 206mm                         |
| Voltage           |              | 18Vx2 (36V)    | 18V / 36V (18Vx2)                                                                                                                                                                                                                                                                                                                                                                                                                                                                                                                                                                                                                                                                                                                                                                                                                                                                                                                                                                                                                                                                                                                                                                                                                                                                                                                                                                                                                                                                                                                                                                                                                                                                                                                                                                                                                                                                                                                                                                                                                                                                                                              | 18Vx2                         | 36V                           |

#### **Standard Accessories**

191J51-5

18Vx2 Battery Adaptor (PDC1200A01)

191L02-0 (DC4001) AC Charger (PDC1200A01 & PDC1200A02)

127347-8

Harness Assembly

#### **Optional Accessories**

191N62-4

40V Max Adaptor Coming March 2021