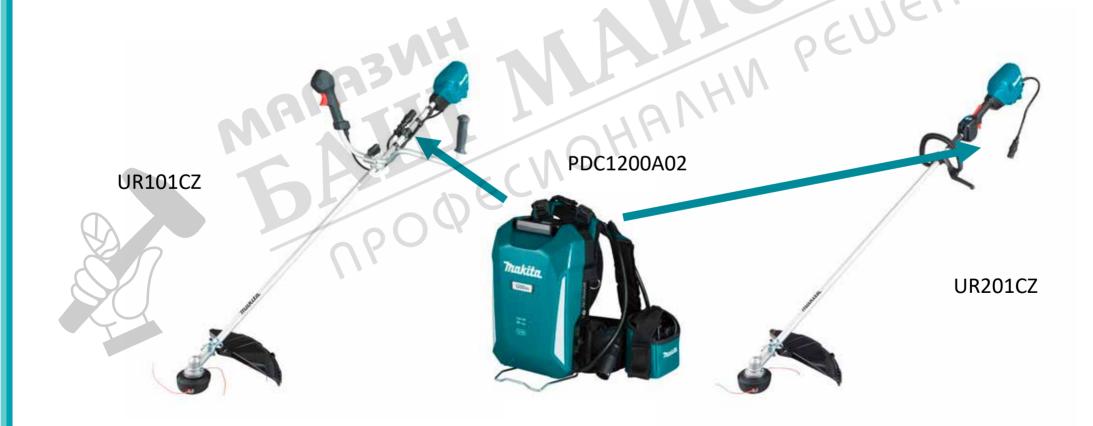

#### **Direct Connection Compatibility**

Makita provides a range of high-powered tools that feature a direct connection cord and are powered by either the PDC1200: Portable Power Supply or PDC01: Battery Backpack Adaptor. At present we have the UR101C and UR201C – Brushless Line Trimmers available, with more direct connection tools coming in 2021.