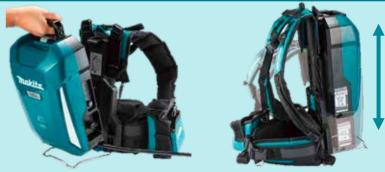

The comfortable harness can be adjusted to suit a variety of heights but can also be removed from the unit to provide stationary power meaning you can work all day with minimal fatigue.

- High capacity provides energy capacity of 1,206Wh allowing for significantly longer tool runtimes
- A/C charger charges through the use of an A/C charging adaptor, with a charge time of 6 hours
- **Versatile backpack harness** the comfortable backpack harness allows for use for long periods of time with minimal user fatigue. The harness is able to be adjusted to suit a variety of heights and can be detached from the unit for use as a stationary power pack.
- 4 LED battery indicator located on the outside of the unit to allow the user to see how much battery life is left.
- Compatible across 3 platforms tools are able to power 18Vx2 LXT tools through the 18Vx2 adaptor, XGT tools through the 40V Max adaptor and through direct connection to tools that feature a connection cable.

#### **Comfort**

Adjustable backpack harness provides maximum comfort for all users

#### **Standard Accessories**

191J51-5

18Vx2 Battery Adaptor (PDC1200A01)

191L02-0 (DC4001) AC Charger (PDC1200A01 & PDC1200A02)

127347-8

Harness Assembly