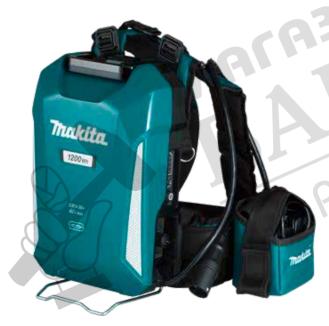

The comfortable harness can be adjusted to suit a variety of heights but can also be removed from the unit to provide stationary power meaning you can work all day with minimal fatigue.

### **Product Overview**

- High capacity provides energy capacity of 1,206Wh allowing for significantly longer tool runtimes
- A/C charger charges through the use of an A/C charging adaptor, with a charge time of 6 hours
- **Versatile backpack harness** the comfortable backpack harness allows for use for long periods of time with minimal user fatigue. The harness is able to be adjusted to suit a variety of heights and can be detached from the unit for use as a stationary power pack.
- 4 LED battery indicator located on the outside of the unit to allow the user to see how much battery life is left.
- Compatible across 3 platforms tools are able to power 18Vx2 LXT tools through the 18Vx2 adaptor, XGT tools through the 40V Max adaptor and through direct connection to tools that feature a connection cable.