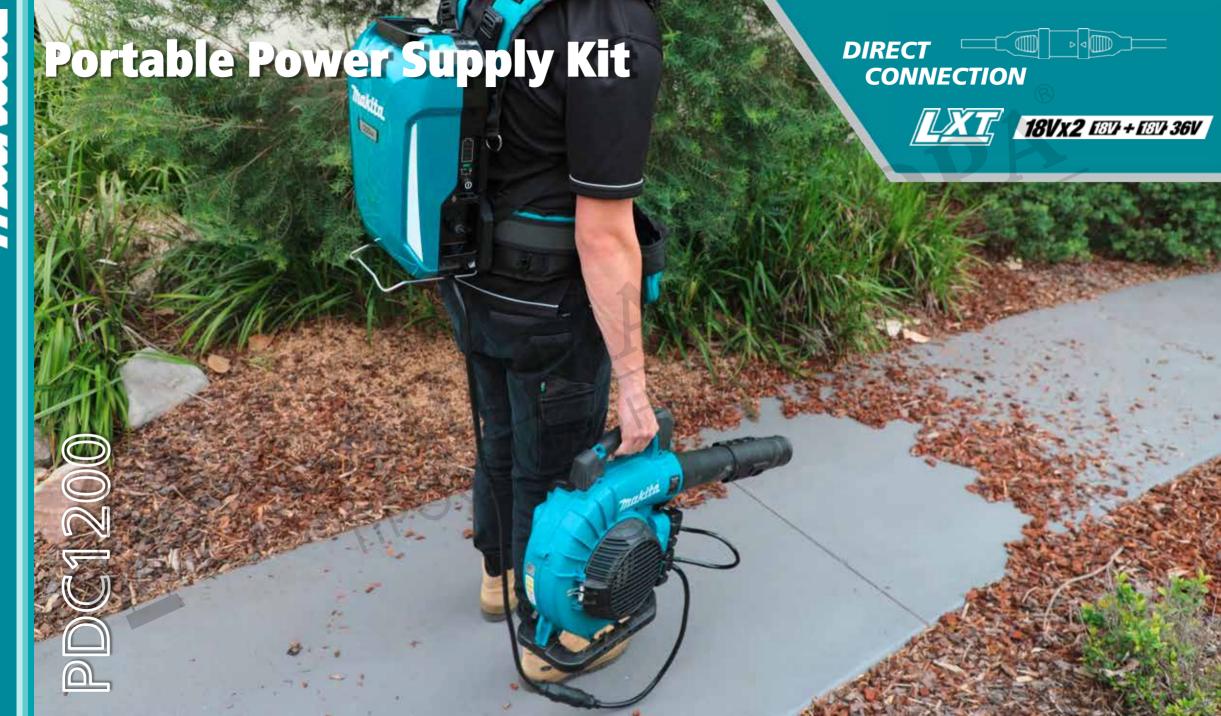

# **Product Objectives**

The PDC1200 provides longer tool runtimes allowing you to get more work done throughout your working day. Coming in kits with an LXT 18Vx2 adaptor or 40V Max adaptor, the PDC1200 is compatible across three platforms: LXT 18Vx2, XGT 40V Max & Direct Connection, maximizing the range of work you can undertake.

Featuring an energy capacity of 1,206Wh, the PDC1200 provides runtimes equivalent to 11x 18V 6.0Ah batteries. You can charge up overnight using the AC charger (6hr charge time) so you're ready to go for a full day of uninterrupted power.

The comfortable harness can be adjusted to suit a variety of heights but can also be removed from the unit to provide stationary power meaning you can work all day with minimal fatigue.

- High capacity provides energy capacity of 1,206Wh allowing for significantly longer tool runtimes
- A/C charger charges through the use of an A/C charging adaptor, with a charge time of 6 hours
- **Versatile backpack harness** the comfortable backpack harness allows for use for long periods of time with minimal user fatigue. The harness is able to be adjusted to suit a variety of heights and can be detached from the unit for use as a stationary power pack.
- 4 LED battery indicator located on the outside of the unit to allow the user to see how much battery life is left.
- Compatible across 3 platforms tools are able to power 18Vx2 LXT tools through the 18Vx2 adaptor, XGT tools through the 40V Max adaptor and through direct connection to tools that feature a connection cable.