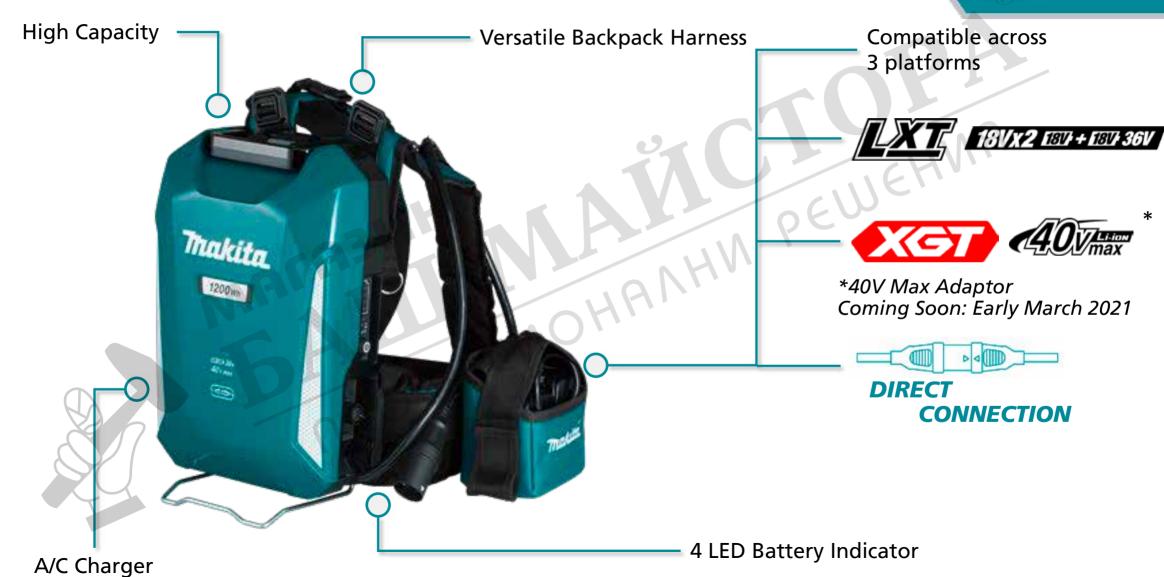

# **Product Objectives**

The PDC1200 provides longer tool runtimes allowing you to get more work done throughout your working day. Coming in kits with an LXT 18Vx2 adaptor or 40V Max adaptor, the PDC1200 is compatible across three platforms: LXT 18Vx2, XGT 40V Max & Direct Connection, maximizing the range of work you can undertake.

Featuring an energy capacity of 1,206Wh, the PDC1200 provides runtimes equivalent to 11x 18V 6.0Ah batteries. You can charge up overnight using the AC charger (6hr charge time) so you're ready to go for a full day of uninterrupted power.

The comfortable harness can be adjusted to suit a variety of heights but can also be removed from the unit to provide stationary power meaning you can work all day with minimal fatigue.

- High capacity provides energy capacity of 1,206Wh allowing for significantly longer tool runtimes
- A/C charger charges through the use of an A/C charging adaptor, with a charge time of 6 hours
- **Versatile backpack harness** the comfortable backpack harness allows for use for long periods of time with minimal user fatigue. The harness is able to be adjusted to suit a variety of heights and can be detached from the unit for use as a stationary power pack.
- 4 LED battery indicator located on the outside of the unit to allow the user to see how much battery life is left.
- Compatible across 3 platforms tools are able to power 18Vx2 LXT tools through the 18Vx2 adaptor, XGT tools through the 40V Max adaptor and through direct connection to tools that feature a connection cable.