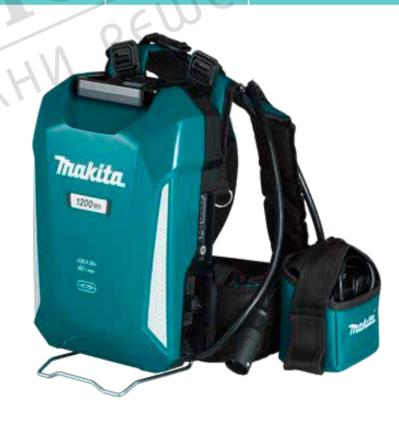

The comfortable harness can be adjusted to suit a variety of heights but can also be removed from the unit to provide stationary power meaning you can work all day with minimal fatigue.

### **Product Overview**

- High capacity provides energy capacity of 1,206Wh allowing for significantly longer tool runtimes
- A/C charger charges through the use of an A/C charging adaptor, with a charge time of 6 hours
- **Versatile backpack harness** the comfortable backpack harness allows for use for long periods of time with minimal user fatigue. The harness is able to be adjusted to suit a variety of heights and can be detached from the unit for use as a stationary power pack.
- 4 LED battery indicator located on the outside of the unit to allow the user to see how much battery life is left.
- Compatible across 3 platforms tools are able to power 18Vx2 LXT tools through the 18Vx2 adaptor, XGT tools through the 40V Max adaptor and through direct connection to tools that feature a connection cable.

#### **Comfort**

Adjustable backpack harness provides maximum comfort for all users