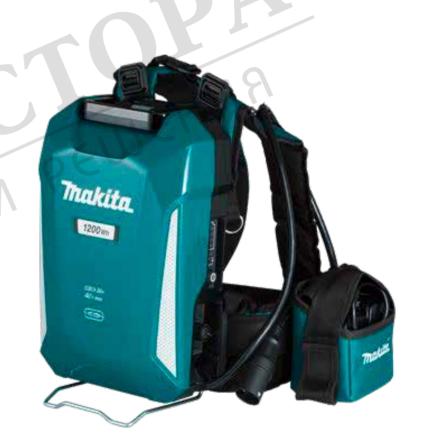

### **Product Overview**

### **Product Specification Sheet**

| Energy Capacity    | 1,206Wh           |                                 |  |
|--------------------|-------------------|---------------------------------|--|
| Battery Capacity   | 33.5Ah            |                                 |  |
| Charge Time        | 360 mins (DC4001) |                                 |  |
| Battery Fuel Gauge | Yes               |                                 |  |
| Weight             | Unit              | 8.8kg                           |  |
|                    | With Harness      | 10.3kg                          |  |
|                    | Adaptors          | 18Vx2: 0.8kg<br>40V Max: 0.53kg |  |
| Overall Length     | 369mm             |                                 |  |
| Voltage            | 18Vx2 / 40V Max   |                                 |  |

- High capacity provides energy capacity of 1,206Wh allowing for significantly longer tool runtimes
- A/C charger charges through the use of an A/C charging adaptor, with a charge time of 6 hours
- **Versatile backpack harness** the comfortable backpack harness allows for use for long periods of time with minimal user fatigue. The harness is able to be adjusted to suit a variety of heights and can be detached from the unit for use as a stationary power pack.
- 4 LED battery indicator located on the outside of the unit to allow the user to see how much battery life is left.
- Compatible across 3 platforms tools are able to power 18Vx2 LXT tools through the 18Vx2 adaptor, XGT tools through the 40V Max adaptor and through direct connection to tools that feature a connection cable.