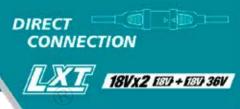

# **Product Objectives**

The PDC1200 provides longer tool runtimes allowing you to get more work done throughout your working day. Coming in kits with an LXT 18Vx2 adaptor or 40V Max adaptor, the PDC1200 is compatible across three platforms: LXT 18Vx2, XGT 40V Max & Direct Connection, maximizing the range of work you can undertake.

#### **Compatible Across 3 Platforms**

The PDC1200 provides maximum versatility as it can power the widest range of Makita tools. The PDC1200 is able to provide power to LXT 18Vx2 tools through the 18Vx2 adaptor, XGT tools through the 40V Max adaptor and through direct connection to tools that feature a connection cable.

#### **Direct Connection Compatibility**

Makita provides a range of high-powered tools that feature a direct connection cord and are powered by either the PDC1200: Portable Power Supply or PDC01: Battery Backpack Adaptor. At present we have the UR101C and UR201C – Brushless Line Trimmers available, with more direct connection tools coming in 2021.