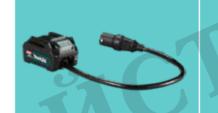

# **Product Objectives**

The PDC1200 provides longer tool runtimes allowing you to get more work done throughout your working day. Coming in kits with an LXT 18Vx2 adaptor or 40V Max adaptor, the PDC1200 is compatible across three platforms: LXT 18Vx2, XGT 40V Max & Direct Connection, maximizing the range of work you can undertake.

#### **Standard Accessories**

191J51-5

18Vx2 Battery Adaptor (PDC1200A01)

191L02-0 (DC4001) AC Charger (PDC1200A01 & PDC1200A02)

127347-8

Harness Assembly