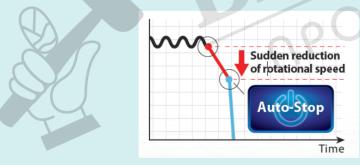

In addition there are a number of enhanced safety features including Active Feedback Sensors that will shut down the tool in the event of kickback. As well as soft start, anti-restart and an electric brake that will rapidly stop the wheel rotation for safe user operation. The GA023G is also compatible with AWS\* for wireless connectivity with Makita dust extraction for a cleaner and safer work environment.

## Safety

Active feedback sensors shut down the tool in the event of a kickback