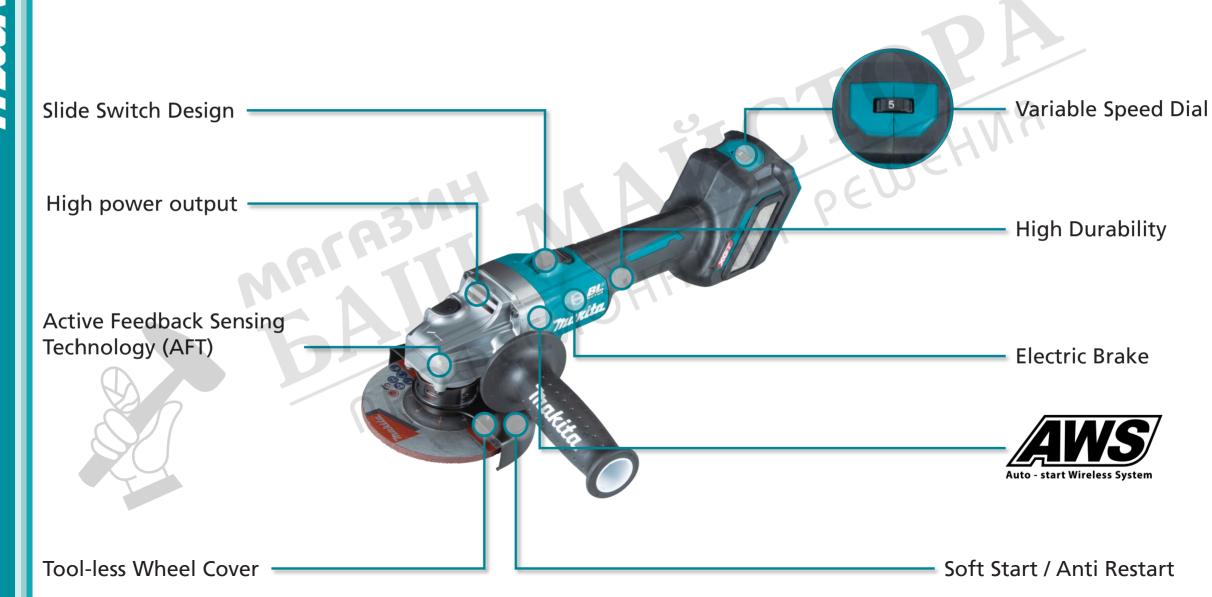

- **Slide Switch Design** GA023G features the lock on slide switch design. While the grip circumference has been reduced for more comfortable handling.
- High Power Output the high power 40Vmax XGT Li-lon battery allows for continuous operation in heavy-duty applications. Maximum power output is 40% higher than the 18V equivalent.
- Active Feedback Sensing Technology (AFT) sensors shut down the tool in the event of a kickback providing user protection. If the wheel rotation is suddenly forced to stop such as the wheel jamming the motor automatically shuts down.
- **Tool-less Wheel Cover** allows for fast and easy adjustment and installation / removal of wheel cover, for swapping to optional cutting or dust collection guards.
- Variable Speed Dial features a variable speed dial which allows for selection between 3,000 - 8,500rpm, allowing the user to optimise the tool's performance for the application at hand
- High Durability advanced protection against heat and dust ensure the tool can run for longer in heavy duty applications without overheating. Whiles improvements have also been made to bearing and switch components to ensure long term durability
- **Electric Brake** maximizes productivity and user safety by rapidly slowing the wheel rotation after the switch has been released.
- **Soft Start / Anti Restart** wheel starts slowly then rapidly accelerates to maximum speed to reduce the initial start up shock. Anti-restart restricts the tool from starting if the trigger is depressed when a battery is installed.
- Auto-Start Wireless System (AWS)\* compatible with AWS the rotary hammer can be
  paired with a compatible vacuum for on demand dust extraction. AWS uses Bluetooth to
  wirelessly power on and off the extraction unit using the tools trigger.