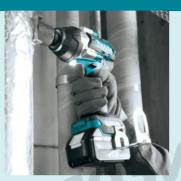

## **Product Objectives**

- Designed to provide a compact yet powerful impact wrench to suit the needs of various trades such as manufacturing technicians, mechanics and fabricators.
- Develop a brushless impact wrenches that is more powerful and more compact than the previous model. Including innovative new technology that increases user productivity

- Forward & Reverse Automatic Stop Forward & Reverse Automatic Stop, with 6 modes for customized applications for greater control and convenience.
- **Twin LED Job light** with pre-glow and after-glow function to illuminate workpiece.
- **Electronic 4 stage impact selection** Max/Hard/Medium/Soft impact power can be selected to suit the application, simply by pushing a button.
- Trigger Switch with quick trigger mode trigger switch with Quick Trigger mode which engages immediate full speed.
- **Ergonomic Handle** designed to maximise thrust to the bit as well as increasing control.
- Unique Rubber joints a unique rubber joint at the base of the tool suppresses vibration to batter terminals.
- eXtreme Protection Technology enhanced protection from dust and moisture, enabling safe use in outdoor applications and harsh environments.