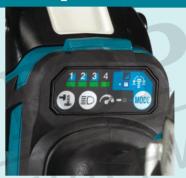

- Forward & Reverse Automatic Stop Forward & Reverse Automatic Stop, with 6 modes for customized applications for greater control and convenience.
- **Twin LED Job light** with pre-glow and after-glow function to illuminate workpiece.
- **Electronic 4 stage impact selection** Max/Hard/Medium/Soft impact power can be selected to suit the application, simply by pushing a button.
- Trigger Switch with quick trigger mode trigger switch with Quick Trigger mode which engages immediate full speed.
- **Ergonomic Handle** designed to maximise thrust to the bit as well as increasing control.
- Unique Rubber joints a unique rubber joint at the base of the tool suppresses vibration to batter terminals.
- eXtreme Protection Technology enhanced protection from dust and moisture, enabling safe use in outdoor applications and harsh environments.

#### **Speed**

**Electronic 4 Stage Impact Selection** 

#### **Full Speed Mode**

When full speed mode is activated, the tool speed automatically engages full speed without fully pulling the switch trigger.

When full speed mode is turned off, the tool speed increases as you increase pressure on the switch trigger.

To turn on full speed mode, press and hold the (MODE) button.

To turn off full speed mode, press and hold the MODE button again.

The lamp will be illuminated whilst Full Speed mode is activated.