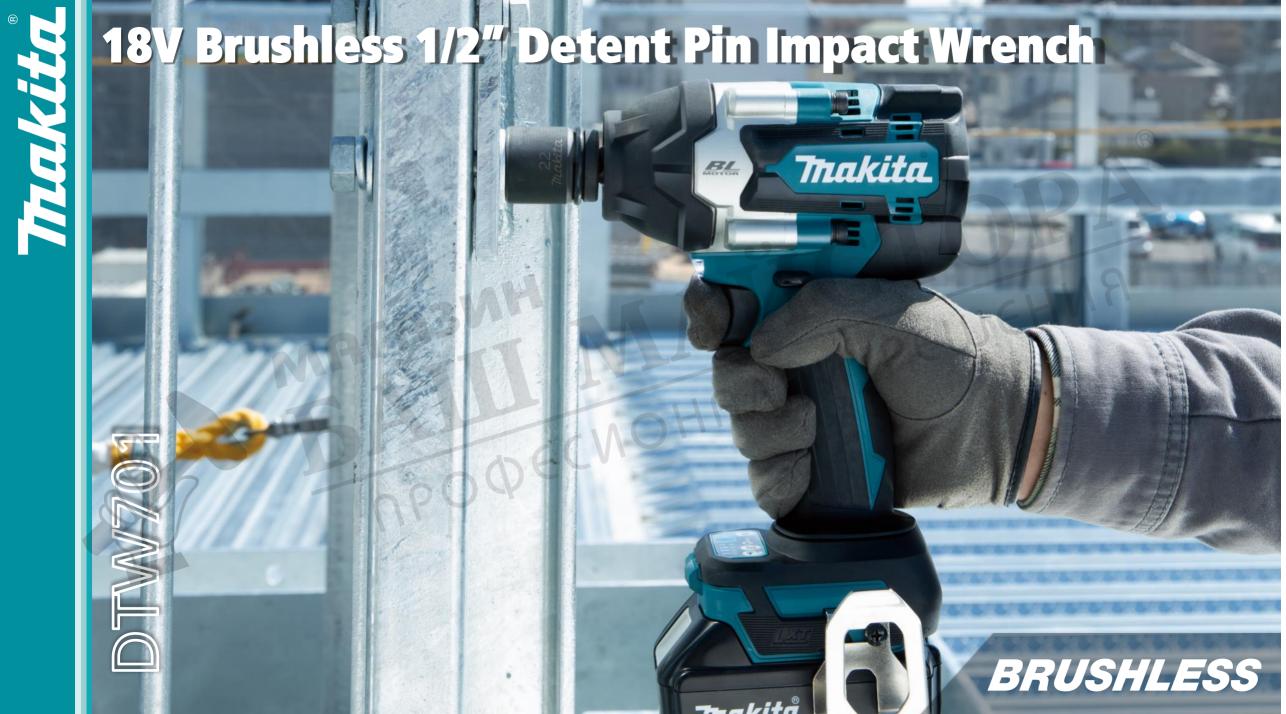

## **Product Objectives**

- Designed to provide a compact yet powerful impact wrench to suit the needs of various trades such as manufacturing technicians, mechanics and fabricators.
- Develop a brushless impact wrenches that is more powerful and more compact than the previous model. Including innovative new technology that increases user productivity

## **Product Overview**

## **Product Specification Sheet**

| Max. capacities standard bolt     | M10 - M24                                                                                |
|-----------------------------------|------------------------------------------------------------------------------------------|
| Max. capacities high tensile bolt | M10 - M16                                                                                |
| No load speed                     | Max: 0 - 2,200rpm,<br>Hard: 0 - 1,900rpm,<br>Medium: 0 - 1,200rpm,<br>Soft: 0 - 500rpm   |
| Impact rate                       | Max: 0 - 2,700ipm,<br>Hard: 0 - 2,400ipm,<br>Medium: 0 - 1,700ipm,<br>Soft: 0 - 1,000ipm |
| Max. fastening torque             | 700Nm                                                                                    |
| Nut busting torque                | 1,000Nm                                                                                  |
| Drive shank                       | 12.7mm (1/2") Square                                                                     |
| Overall length                    | 170mm                                                                                    |
| Skin weight                       | 2.1kg                                                                                    |
| Weight (with battery)             | 2.7kg                                                                                    |
| Voltage                           | 18V                                                                                      |