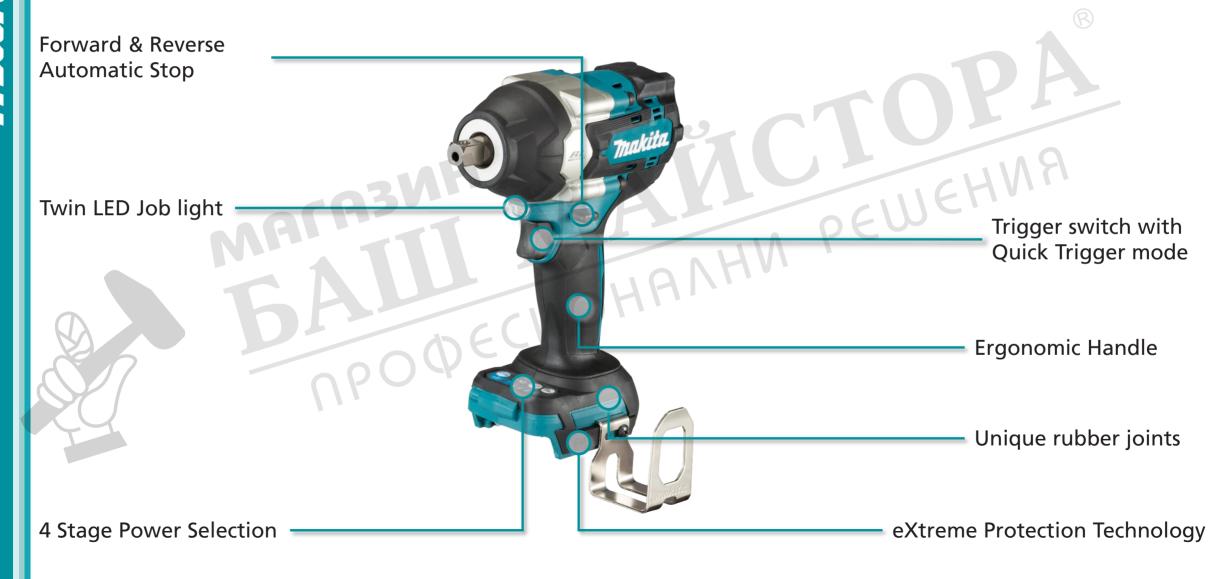

- Forward & Reverse Automatic Stop Forward & Reverse Automatic Stop, with 6 modes for customized applications for greater control and convenience.
- **Twin LED Job light** with pre-glow and after-glow function to illuminate workpiece.
- **Electronic 4 stage impact selection** Max/Hard/Medium/Soft impact power can be selected to suit the application, simply by pushing a button.
- Trigger Switch with quick trigger mode trigger switch with Quick Trigger mode which engages immediate full speed.
- **Ergonomic Handle** designed to maximise thrust to the bit as well as increasing control.
- Unique Rubber joints a unique rubber joint at the base of the tool suppresses vibration to batter terminals.
- eXtreme Protection Technology enhanced protection from dust and moisture, enabling safe use in outdoor applications and harsh environments.