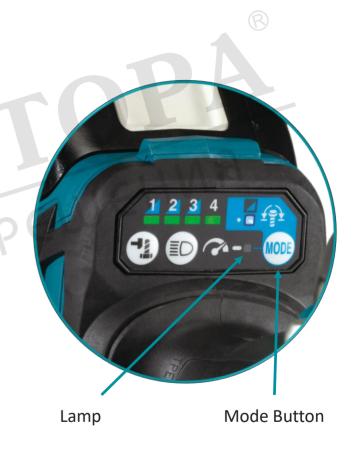

#### **Full Speed Mode**

When full speed mode is activated, the tool speed automatically engages full speed without fully pulling the switch trigger.

When full speed mode is turned off, the tool speed increases as you increase pressure on the switch trigger.

To turn on full speed mode, press and hold the (MODE) button.

To turn off full speed mode, press and hold the MODE button again.

The lamp will be illuminated whilst Full Speed mode is activated.