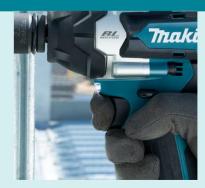

#### **Power**

High power in a compact design with 700Nm maximum fastening torque

#### **Compact**

A compact design at 144mm in length and weighing only 1.8kg with battery