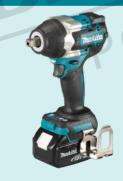

## **Product Overview**

## **Product Specification Sheet**

| Max. capacities standard bolt     | M10 - M24                                                                                |
|-----------------------------------|------------------------------------------------------------------------------------------|
| Max. capacities high tensile bolt | M10 - M16                                                                                |
| No load speed                     | Max: 0 - 2,200rpm,<br>Hard: 0 - 1,900rpm,<br>Medium: 0 - 1,200rpm,<br>Soft: 0 - 500rpm   |
| Impact rate                       | Max: 0 - 2,700ipm,<br>Hard: 0 - 2,400ipm,<br>Medium: 0 - 1,700ipm,<br>Soft: 0 - 1,000ipm |
| Max. fastening torque             | 700Nm                                                                                    |
| Nut busting torque                | 1,000Nm                                                                                  |
| Drive shank                       | 12.7mm (1/2") Square                                                                     |
| Overall length                    | 170mm                                                                                    |
| Skin weight                       | 2.1kg                                                                                    |
| Weight (with battery)             | 2.7kg                                                                                    |
| Voltage                           | 18V                                                                                      |