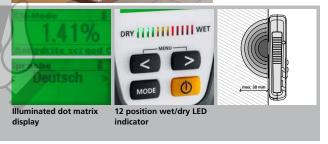

Index mode: General measuring range for various different wood / building materials / composites Index Zoom mode: Special measuring range for

- AutoHold function: As soon as the measured value is stable, it is automatically held on the
- Illuminated dot matrix display: flexible
- LED wet/dry indicator: 12 colour LEDs (green = dry, yellow = moist, red = wet) provide immediate information about the tested material's degree of moisture or dryness.
- Wet alarm: in addition to the red LED indication, a warning tone will be sounded for wet material.

- 62 selectable material characteristics: 56 wood and 6 building material types
- **CM mode** for evaluating cement screed and anhydrite
- moisture based on a neutral scale.
- hard building materials (concrete, screed)
- display. This is signalled visually and acoustically.
- representation of measured values as well as texts. Menu system and material names in 25 languages