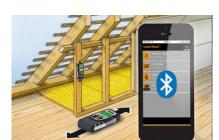

# **MoistureMaster Compact Plus**

Professional measuring device for ascertaining material moisture with Bluetooth interface

3ev.0317

- Simple handling: select material type then place the instrument on the material's surface to determine moisture content in %.
- screed in CM% (comparable with CM method)
- Index mode and Index Zoom mode: Comparison measurements can be made in Index mode and Index Zoom mode to reveal increasing or decreasing

### 85%rH, no condensation RADIO MODULE OPERATING DATA

Bluetooth LE 4.x interface Frequency band: ISM band 2400– 2483.5 MHz, 40 channels; Transmission power: 10 mW; Bandwidth: 2 MHz; Bit rate: 1 Mbit/s; Modulation: GFSK/FHSS