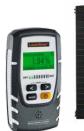

# **MoistureMaster Compact Plus**

Professional measuring device for ascertaining material moisture with Bluetooth interface

3ev.0317

- Simple handling: select material type then place the instrument on the material's surface to determine moisture content in %.
- screed in CM% (comparable with CM method)
- Index mode and Index Zoom mode: Comparison measurements can be made in Index mode and Index Zoom mode to reveal increasing or decreasing

Index mode: General measuring range for various different wood / building materials / composites Index Zoom mode: Special measuring range for

- AutoHold function: As soon as the measured value is stable, it is automatically held on the
- Illuminated dot matrix display: flexible
- LED wet/dry indicator: 12 colour LEDs (green = dry, yellow = moist, red = wet) provide immediate information about the tested material's degree of moisture or dryness.
- Wet alarm: in addition to the red LED indication, a warning tone will be sounded for wet material.

- 62 selectable material characteristics: 56 wood and 6 building material types
- **CM mode** for evaluating cement screed and anhydrite
- moisture based on a neutral scale.
- hard building materials (concrete, screed)
- display. This is signalled visually and acoustically.
- representation of measured values as well as texts. Menu system and material names in 25 languages