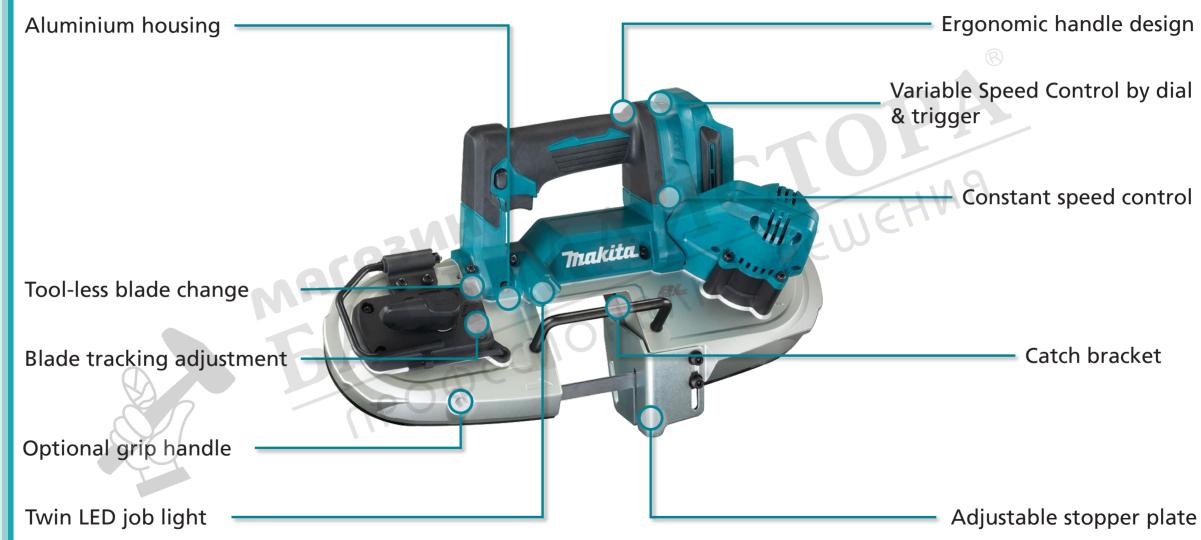

- Aluminium housing durable but also lightweight aluminum housing ensures the bandsaw is able to withstand jobsite conditions, providing stable and secure cutting for the user
- **Tool-less blade change** for quick and easy blade replacement there is a large tool-less tension lever
- **Blade tracking adjustment** blade tracking can be adjusted by turning the screw located on the housing with the hex wrench provided
- **Optional grip** users have the option of attaching a grip handle to the aluminium housing for greater control in varying applications
- **Twin LED Job light** Twin LED job light with pre-glow function so the user can accurately position the blade on the cutting line
- **Ergonomic handle design** angled specifically for comfortable use the handle design has been engineered to be comfortable in both conventional and overhead operation
- Variable speed control by dial & trigger users can use the dial or trigger for variable speed control, allowing them to select the ideal cutting speed to suit the application
- **Constant speed control** minimizes the reduction in blade speed under heavy load to provide stable and secure cutting
- Catch Bracket prevents damage to the tool body from hitting against workpiece
- Adjustable stopper plate can be adjusted for safe cutting of various sized material and can also be adjusted making it convenient for cutting close to walls and ceilings