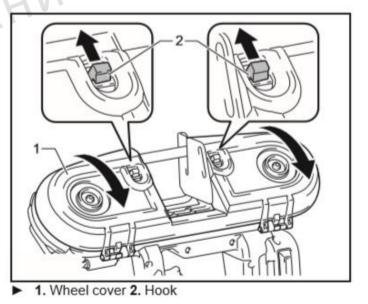

# **FAQ – Installing Blades**

1. Turn the blade tightening lever clockwise until it stops to loosen the wheel.

MALABNI

οΦεςνο

1. Tighten 2. Loosen 3. Blade tightening lever

2. Open the wheel cover.