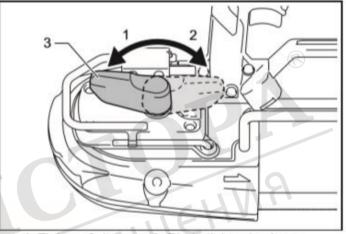

# **FAQ – Installing Blades continued**

- 5. While pressing the middle part of the band saw blade, position the blade around one wheel.
- 6. Place the other side of the band saw blade on the other wheel.
- 7. Position the edge of the band saw blade on rubber tire.
- 8. Hold the band saw blade in place and turn the blade tightening lever counterclockwise until it stops.
- 9. Close the wheel cover.

1. Wheel 2. Rubber tire