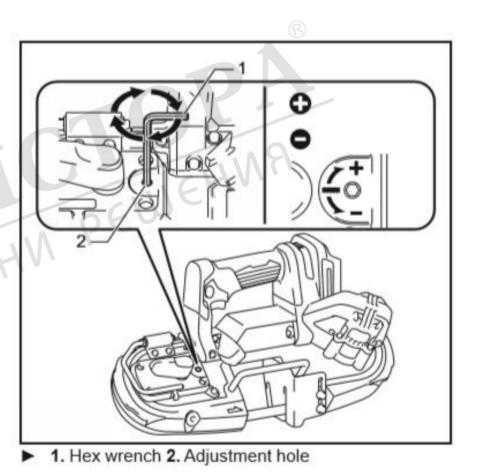

# **FAQ – Adjusting Blade Track**

To adjust, insert the hex wrench into the adjustment hole and make a quarter turn clockwise.

Check to see if the band saw blade slips out or not.

If it still slips out, make another quarter turn and keep checking until the band saw blade does not slip out.