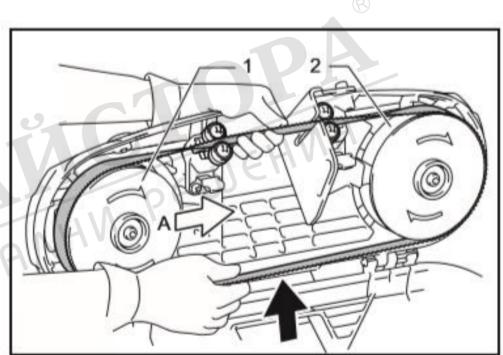

# **FAQ – Installing Blades continued**

- 5. While pressing the middle part of the band saw blade, position the blade around one wheel.
- 6. Place the other side of the band saw blade on the other wheel.
- 7. Position the edge of the band saw blade on rubber tire.
- 8. Hold the band saw blade in place and turn the blade tightening lever counterclockwise until it stops.
- 9. Close the wheel cover.

1. Wheel 2. Rubber tire