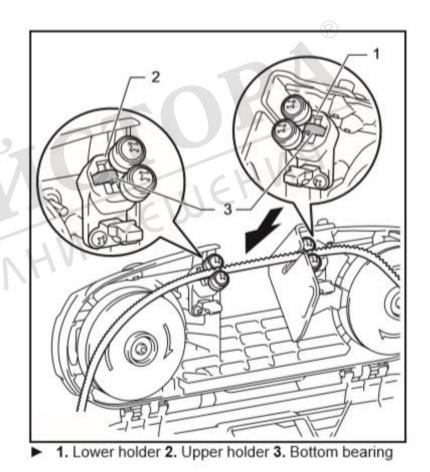

# **FAQ – Installing Blades continued**

3. Match the direction of the arrows on the band saw blade and on the wheels.

 Insert the non-serrated side of the band saw blade into the upper holder and lower holder. Make sure the band saw blade in both upper and lower holder touches to the bottom bearings.