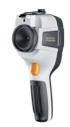

## ThermoCamera Connect

Compact thermal imaging camera for applications in construction, electrical engineering and mechanical engineering with WLAN interface

- High-resolution 3.2" colour display for reliable evaluation and analysis of temperature conditions
- Infrarod sensor with 220 x 160 pixel resolution enables quick and easy measurement for evaluating temperature profiles
- Large measuring range from -20°C ... 350°C
- Adjustable emissivity range from 0.01 to 1.0 or selection from surface
- Analysis in various image modes: Full-screen: infrared image, digital image MIX image: overlay infrared / digital image and infrared image
- Central measuring point for temperature analysis and additional hot/cold spot marking
- Selectable standard colour pallets: Spectrum, Iron, Cool, White, Black
- Data transmission and control via WLAN, with display of the infrared live image
- Micro USB port for charging battery
- Simple and easy to operate thanks to easy-to-access menu buttons

## **TECHNICAL DATA**

IR SENSOR uncooled microbolometer,

Resolution 220 x 160 pixel

IR OPTICS high-quality IR-lens

Field of vision 27° x 35° (FOV)
Focus standard, working area: 0.5 m ... 20 m

THERMAL SENSITIVITY

MEASUREMENT RANGE

PRECISION

±2°C or ± 2% of measured valuet

DISPLAY 3.2" colour TFT

IMAGE MODES

Infrared image, digital image, MIX image DIGITAL CAMERA

Resolution 640 x 480 pixel

FORMAT JPEG