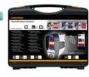

### ThermoCamera Connect

- inclusive carrying case + Li-lon battery pack with power supply/ battery charger and international adapter + USB charge cable
- Packing dimension (W x H x D) 340 mm x 275 mm x 120 mm