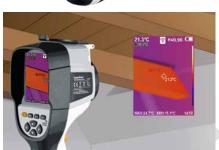

## ThermoCamera Connect

Compact thermal imaging camera for applications in construction, electrical engineering and mechanical engineering with WLAN interface

- High-resolution 3.2" colour display for reliable evaluation and analysis of temperature conditions
- Infrarod sensor with 220 x 160 pixel resolution enables quick and easy measurement for evaluating temperature profiles
- Large measuring range from -20°C ... 350°C
- Adjustable emissivity range from 0.01 to 1.0 or selection from surface
- Analysis in various image modes: Full-screen: infrared image, digital image MIX image: overlay infrared / digital image and infrared image
- Central measuring point for temperature analysis and additional hot/cold spot marking
- Selectable standard colour pallets: Spectrum, Iron, Cool, White, Black
- Data transmission and control via WLAN, with display of the infrared live image
- Micro USB port for charging battery
- Simple and easy to operate thanks to easy-to-access menu buttons