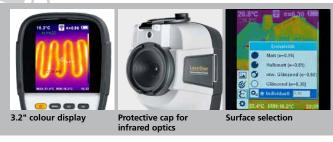

## ThermoCamera Connect

Compact thermal imaging camera for applications in construction, electrical engineering and mechanical engineering with WLAN interface

- High-resolution 3.2" colour display for reliable evaluation and analysis of temperature conditions
- Infrarod sensor with 220 x 160 pixel resolution enables quick and easy measurement for evaluating temperature profiles
- Large measuring range from -20°C ... 350°C
- Adjustable emissivity range from 0.01 to 1.0 or selection from surface
- Analysis in various image modes: Full-screen: infrared image, digital image MIX image: overlay infrared / digital image and infrared image
- Central measuring point for temperature analysis and additional hot/cold spot marking
- Selectable standard colour pallets: Spectrum, Iron, Cool, White, Black
- Data transmission and control via WLAN, with display of the infrared live image
- Micro USB port for charging battery
- Simple and easy to operate thanks to easy-to-access menu buttons