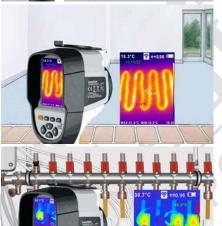

## ThermoCamera Connect

Compact thermal imaging camera for applications in construction, electrical engineering and mechanical engineering with WLAN interface

- High-resolution 3.2" colour display for reliable evaluation and analysis of temperature conditions
- Infrarod sensor with 220 x 160 pixel resolution enables quick and easy measurement for evaluating temperature profiles
- Large measuring range from -20°C ... 350°C
- Adjustable emissivity range from 0.01 to 1.0 or selection from surface
- Analysis in various image modes: Full-screen: infrared image, digital image MIX image: overlay infrared / digital image and infrared image
- Central measuring point for temperature analysis and additional hot/cold spot marking
- Selectable standard colour pallets: Spectrum, Iron, Cool, White, Black
- Data transmission and control via WLAN, with display of the infrared live image
- Micro USB port for charging battery
- Simple and easy to operate thanks to easy-to-access menu buttons