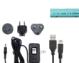

### ThermoCamera Connect

- inclusive carrying case + Li-lon battery pack with power supply/ battery charger and international adapter + USB charge cable
- Packing dimension (W x H x D) 340 mm x 275 mm x 120 mm