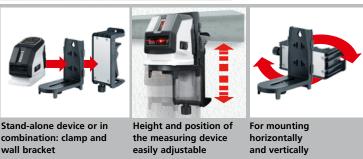

## MasterCross-Laser 2

- **PowerBright-Laser**\*: Special high-performance laser diodes project extremely visible laser lines.
- This unit produces 2 very visible laser lines which make it outstanding for the alignment of tiles, wall studding, windows, doors, etc.
- With the magnetic clamp and wall bracket the device can be used as a standalone unit, in a combination as well as in horizontal and vertical position.
- Ideal for mounting horizontally and vertically on drywall construction profiles.
- Automatic Level: automatic alignment by virtue of a magnetic pendulum system.
- Tilt mode is an additional feature that permits gradients to be laid out.
- Individually switchable laser lines.
- Out-Of-Level: is indicated by optical signals when the unit is outside its self-levelling range.
- **RX-Ready:** The integrated hand receiver mode detects the laser lines with the optional laser receiver RX up to a max. of 40 m radius - ideal for all interior and exterior applications.
- Transport lock: A pendelum lock protects unit during transport.
- Simple, uniform operating techniques.

MasterCross-Laser 2 including carrying case + clamp and wall bracket

+ batteries