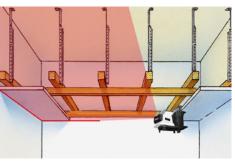

## MasterCross-Laser 2

- **PowerBright-Laser**\*: Special high-performance laser diodes project extremely visible laser lines.
- This unit produces 2 very visible laser lines which make it outstanding for the alignment of tiles, wall studding, windows, doors, etc.
- With the magnetic clamp and wall bracket the device can be used as a standalone unit, in a combination as well as in horizontal and vertical position.
- Ideal for mounting horizontally and vertically on drywall construction profiles.
- Automatic Level: automatic alignment by virtue of a magnetic pendulum system.
- Tilt mode is an additional feature that permits gradients to be laid out.
- Individually switchable laser lines.
- Out-Of-Level: is indicated by optical signals when the unit is outside its self-levelling range.
- **RX-Ready:** The integrated hand receiver mode detects the laser lines with the optional laser receiver RX up to a max. of 40 m radius - ideal for all interior and exterior applications.
- Transport lock: A pendelum lock protects unit during transport.
- Simple, uniform operating techniques.