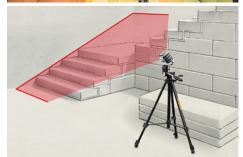

## MasterCross-Laser 2

- **PowerBright-Laser**\*: Special high-performance laser diodes project extremely visible laser lines.
- This unit produces 2 very visible laser lines which make it outstanding for the alignment of tiles, wall studding, windows, doors, etc.
- With the magnetic clamp and wall bracket the device can be used as a standalone unit, in a combination as well as in horizontal and vertical position.
- Ideal for mounting horizontally and vertically on drywall construction profiles.
- Automatic Level: automatic alignment by virtue of a magnetic pendulum system.
- Tilt mode is an additional feature that permits gradients to be laid out.
- Individually switchable laser lines.
- Out-Of-Level: is indicated by optical signals when the unit is outside its self-levelling range.
- **RX-Ready:** The integrated hand receiver mode detects the laser lines with the optional laser receiver RX up to a max. of 40 m radius - ideal for all interior and exterior applications.
- Transport lock: A pendelum lock protects unit during transport.
- Simple, uniform operating techniques.