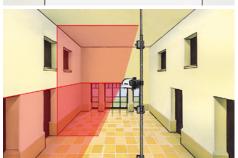

## MasterCross-Laser 2

- **PowerBright-Laser**\*: Special high-performance laser diodes project extremely visible laser lines.
- This unit produces 2 very visible laser lines which make it outstanding for the alignment of tiles, wall studding, windows, doors, etc.
- With the magnetic clamp and wall bracket the device can be used as a standalone unit, in a combination as well as in horizontal and vertical position.
- Ideal for mounting horizontally and vertically on drywall construction profiles.
- Automatic Level: automatic alignment by virtue of a magnetic pendulum system.
- Tilt mode is an additional feature that permits gradients to be laid out.
- Individually switchable laser lines.
- Out-Of-Level: is indicated by optical signals when the unit is outside its self-levelling range.
- **RX-Ready:** The integrated hand receiver mode detects the laser lines with the optional laser receiver RX up to a max. of 40 m radius - ideal for all interior and exterior applications.
- Transport lock: A pendelum lock protects unit during transport.
- Simple, uniform operating techniques.