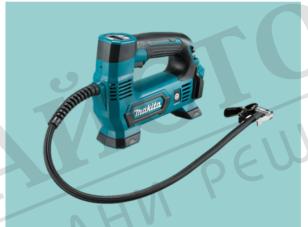

e object being inflated enabling inflation in dark places or at night
- Main Switch eliminates the risk of accidental inflation and prevents unexpected start-up during transportation
- Trigger Switch one finger trigger switch allows the operator to comfortably operate the tool in a safe position
- Auto-Stop Function automatically stops inflation at the selected air pressure
- 0.83MPa Max Air Pressure delivers 4L/min @ 0.7MPa | 10L/min @ 0.2 MPa

# Advantages

#### **Power**



Max air pressure of 0.83MPa

#### Versatility



Ability to inflate car tyres, pool floats and sporting equipment

#### Convenience



Backlit display screen allows use during the day or night

### **Compact**



1.3kg on a 4.0Ah battery making it ideal for transportation

# **Our Range**

#### NEW – Makita MP100DZ



| Max. air pressure        | 0.83MPa (121PSI)                            |
|--------------------------|---------------------------------------------|
| Discharge amount         | At 0.7 MPa – 4L/min<br>At 0.2 MPa – 10L/min |
| Duty Cycle               | 5min on / 5min off                          |
| Overall Length           | 255mm                                       |
| Weight (without battery) | 1.3kg                                       |
| Auto-Stop Function       | Yes                                         |
| Voltage                  | 12V Max                                     |

### Accessories

| Standard Accessories |            |                    |
|----------------------|------------|--------------------|
|                      | TE00000346 | British Adapter    |
|