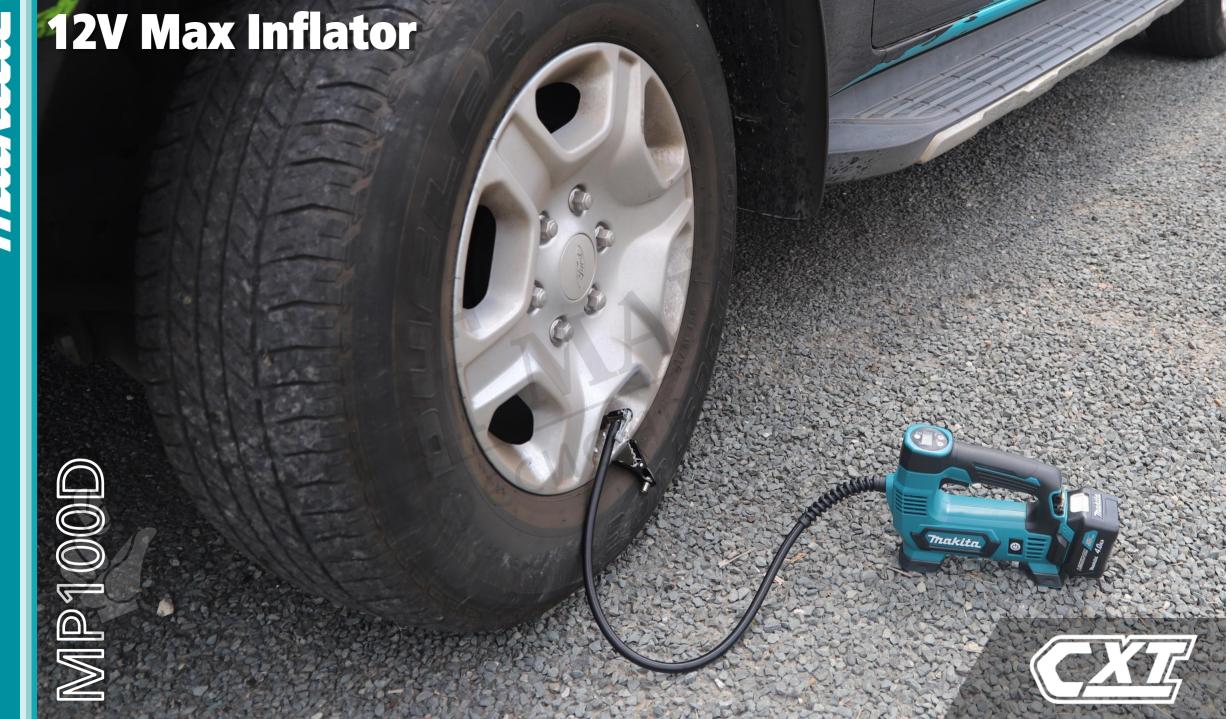

# **Product Objectives**

- Designed to suit the needs of anyone inflating car, bike or ute tyres, sporting equipment or pool toys/floats.
- Develop a powerful inflator powered by 12V Max batteries with a lightweight durable design

### **Product Overview**