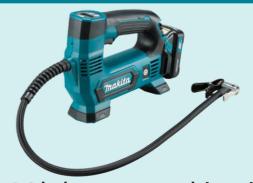

#### NEW – Makita MP100DZ

| Max. air pressure        | 0.83MPa (121PSI)                            |
|--------------------------|---------------------------------------------|
| Discharge amount         | At 0.7 MPa – 4L/min<br>At 0.2 MPa – 10L/min |
| Duty Cycle               | 5min on / 5min off                          |
| Overall Length           | 255mm                                       |
| Weight (without battery) | 1.3kg                                       |
| Auto-Stop Function       | Yes                                         |
| Voltage                  | 12V Max                                     |