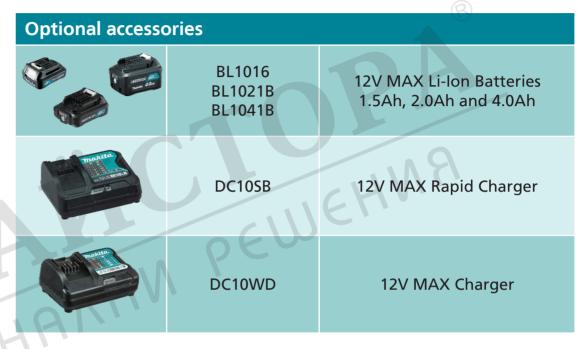

### Accessories

| Standard Accessories |            |                    |
|----------------------|------------|--------------------|
|                      | TE00000346 | British Adapter    |
|                      | TE00000334 | French Adapter     |
|                      | TE00000335 | Ball Adapter       |
|                      | TE00000333 | Pool Float Adapter |