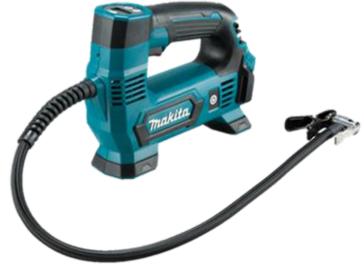

#### NEW – Makita MP100DZ

| Max. air pressure        | 0.83MPa (121PSI)                            |
|--------------------------|---------------------------------------------|
| Discharge amount         | At 0.7 MPa – 4L/min<br>At 0.2 MPa – 10L/min |
| Duty Cycle               | 5min on / 5min off                          |
| Overall Length           | 255mm                                       |
| Weight (without battery) | 1.3kg                                       |
| Auto-Stop Function       | Yes                                         |
| Voltage                  | 12V Max                                     |