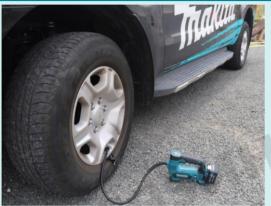

### **Product Overview**

# **Product Objectives**

- Designed to suit the needs of anyone inflating car, bike or ute tyres, sporting equipment or pool toys/floats.
- Develop a powerful inflator powered by 12V Max batteries with a lightweight durable design