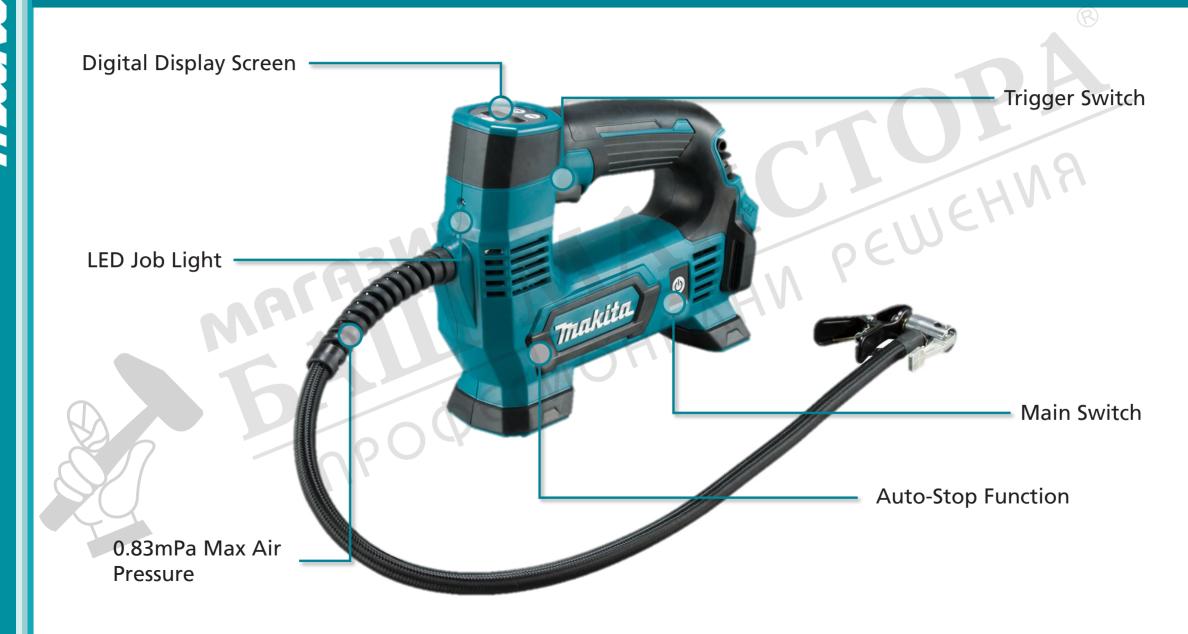

- Digital Display Screen high visibility display screen allows you to clearly see the air pressure selected, the added backlight makes it ideal for use at any time of the day or night
- **LED Job Light** bright white LED illuminates the object being inflated enabling inflation in dark places or at night
- Main Switch eliminates the risk of accidental inflation and prevents unexpected start-up during transportation
- Trigger Switch one finger trigger switch allows the operator to comfortably operate the tool in a safe position
- Auto-Stop Function automatically stops inflation at the selected air pressure
- 0.83MPa Max Air Pressure delivers 4L/min @ 0.7MPa | 10L/min @ 0.2 MPa