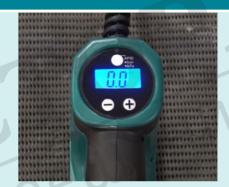

- Digital Display Screen high visibility display screen allows you to clearly see the air pressure selected, the added backlight makes it ideal for use at any time of the day or night
- **LED Job Light** bright white LED illuminates the object being inflated enabling inflation in dark places or at night
- Main Switch eliminates the risk of accidental inflation and prevents unexpected start-up during transportation
- Trigger Switch one finger trigger switch allows the operator to comfortably operate the tool in a safe position
- Auto-Stop Function automatically stops inflation at the selected air pressure
- 0.83MPa Max Air Pressure delivers 4L/min @ 0.7MPa | 10L/min @ 0.2 MPa

#### Convenience

Backlit display screen allows use during the day or night