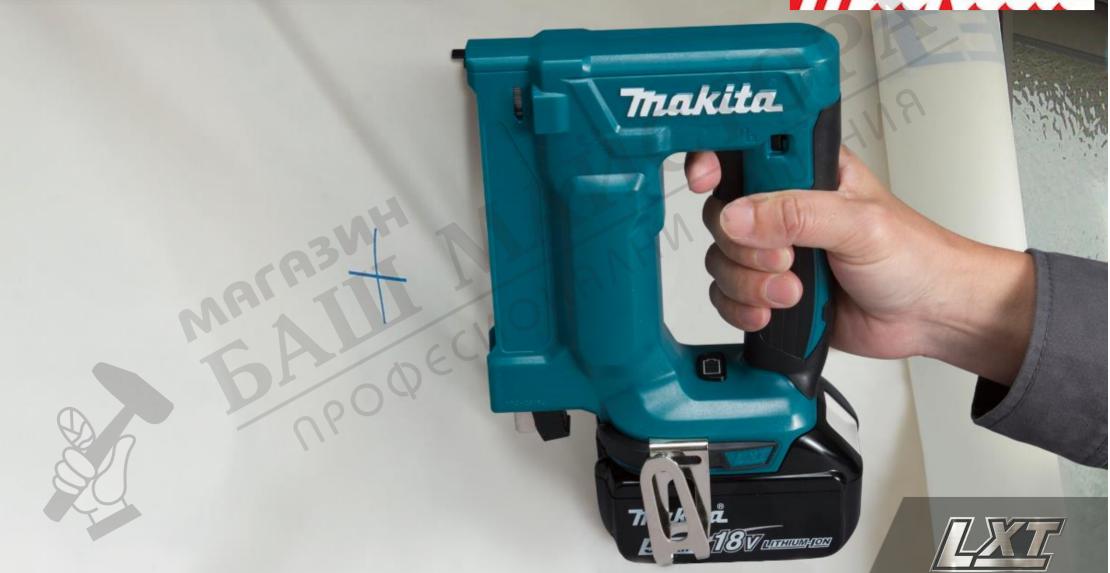

## **Product Overview**

- **Continuous shooting** contact arm mechanism enables continuous shooting and drag shooting which quick response times
- Anti-dry fire prevents jamming and prevents you from thinking you fired a staple when the tools fires with no staples
- Compact and lightweight at only 1.7kg with a 3, 4, 5 or 6Ah battery and only 235mm in length
- LED joblight for bright and wide illumination with afterglow function
- Low reaction force minimal recoil force felt by the user for comfortable operation
- XPT eXtreme Protection Technology advanced protects against dust and moisture for use outdoors or in harsh environments