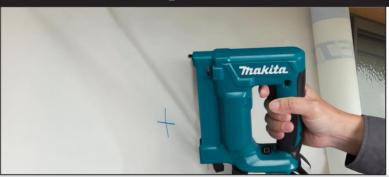

response times
- Anti-dry fire prevents jamming and prevents you from thinking you fired a staple when the tools fires with no staples
- Compact and lightweight at only 1.7kg with a 3, 4, 5 or 6Ah battery and only 235mm in length
- LED joblight for bright and wide illumination with afterglow function
- Low reaction force minimal recoil force felt by the user for comfortable operation
- XPT eXtreme Protection Technology advanced protects against dust and moisture for use outdoors or in harsh environments

### Advantages



#### **Performance**



Up to 12,000 staples fired on a single 6.0Ah battery

#### **Compact**



Compact and lightweight Ensures comfortable use during operation

#### **Innovation**



Continuous shooting or drag shooting whilst the contact arm is down

#### **Speed**



Quick firing response with zero recharge time

## **Our Range**

Staple type

Staple width

Staple length

Magazine capacity

Overall length

Weight

Staple size



| Thakita     | Trakita LXT         |
|-------------|---------------------|
| R13         | T50                 |
| 10mm        | 10mm                |
| 7&10mm      | 10, 13, 16, 19 & 22 |
| 0.5 x 0.7mm | 0.6 x 1.2mm         |
| 150         | 84                  |
| 235mm       | 251mm               |
| 1.7kg       | 2.3kg               |

**DST221** 

**DST112Z** 

# Accessories



| Standard Equipment |                      |                |
|--------------------|----------------------|----------------|
|                    | -                    | Safety goggles |
|                    | 346317-0<br>251314-2 | Hook + Scre