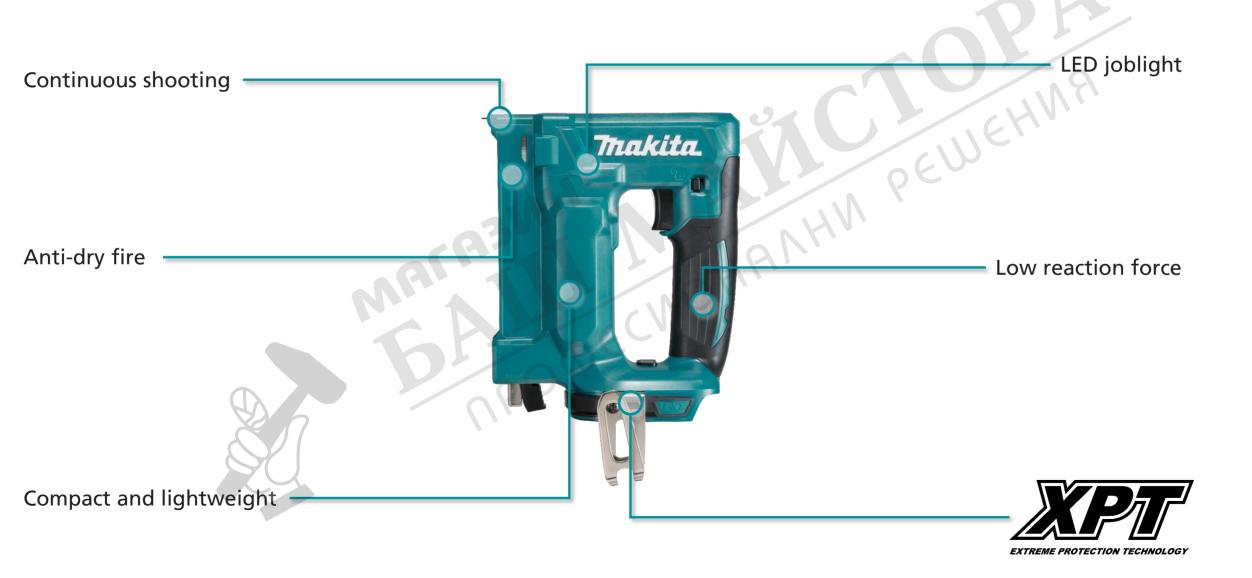

- **Continuous shooting** contact arm mechanism enables continuous shooting and drag shooting which quick response times
- Anti-dry fire prevents jamming and prevents you from thinking you fired a staple when the tools fires with no staples
- Compact and lightweight at only 1.7kg with a 3, 4, 5 or 6Ah battery and only 235mm in length
- LED joblight for bright and wide illumination with afterglow function
- Low reaction force minimal recoil force felt by the user for comfortable operation
- XPT eXtreme Protection Technology advanced protects against dust and moisture for use outdoors or in harsh environments