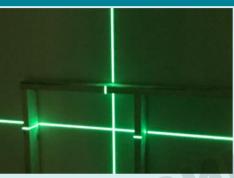

## **SK105GDZ – 12V Max Green Cross Line Laser** 2 mode brightness settings 1 horizontal and 1 vertical line 3 mode line selection Green laser

DC Jack

- 1 Horizontal and 1 vertical lines laser projects 1 horizontal line and 1 vertical line a intersecting at 90 degrees
- **Green laser** the human eye is better able to recognise colours in the green spectrum, therefore green lasers can be up to 4 times brighter than red lasers
- **XPT** for use in outdoor applications or harsh environments, protection from dust and dripping water is enhanced
- 2 mode brightness settings laser can be emitted in 2 different brightness settings, Eco and High brightness
- 3 mode line selection line beam can be emitted in 3 modes, horizontal only / vertical only and horizontal and vertical crossline
- CXT powered by 12V Max batteries the laser has a extended continuous runtime of up to 21 hours on maximum power with a 4.0Ah battery and 8 hours with a 1.5Ah
- DC jack allows power to be supplied from 18V batteries using USB adaptor ADP05 and power supply cable

#### **Visibility**

High brightness green beam laser