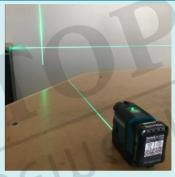

## **SK105GDZ – 12V Max Green Cross Line Laser** 2 mode brightness settings 1 horizontal and 1 vertical line 3 mode line selection Green laser

DC Jack

- 1 Horizontal and 1 vertical lines laser projects 1 horizontal line and 1 vertical line a intersecting at 90 degrees
- **Green laser** the human eye is better able to recognise colours in the green spectrum, therefore green lasers can be up to 4 times brighter than red lasers
- **XPT** for use in outdoor applications or harsh environments, protection from dust and dripping water is enhanced
- 2 mode brightness settings laser can be emitted in 2 different brightness settings, Eco and High brightness
- 3 mode line selection line beam can be emitted in 3 modes, horizontal only / vertical only and horizontal and vertical crossline
- CXT powered by 12V Max batteries the laser has a extended continuous runtime of up to 21 hours on maximum power with a 4.0Ah battery and 8 hours with a 1.5Ah
- DC jack allows power to be supplied from 18V batteries using USB adaptor ADP05 and power supply cable