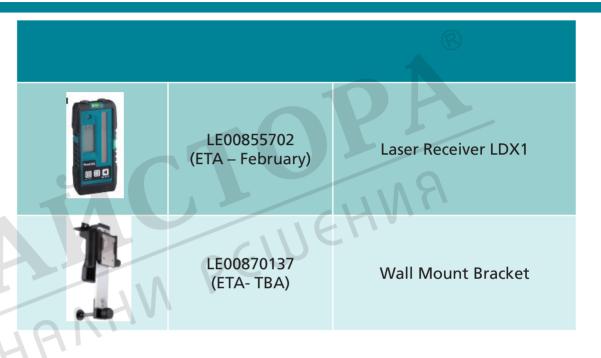

## **Accessories Cont.**

| Optional accessories |                             |                                                                     |  |
|----------------------|-----------------------------|---------------------------------------------------------------------|--|
|                      | 199178-5<br>(ETA – January) | USB Cable Set<br>(To be used with ADP05 to<br>power the laser)      |  |
| Makita               | ADP05                       | 18V USB adapter                                                     |  |
|                      | 199007-2<br>(ETA – TBA)     | Hand Strap Set (Holds<br>Battery/Adaptor when<br>mounted to tripod) |  |
|                      | TK0LM1001F                  | Mini Tripod                                                         |  |
|                      | TK0LM4001F                  | Tripod 1800                                                         |  |
|                      | TK0LM5030F                  | Tripod 2900                                                         |  |