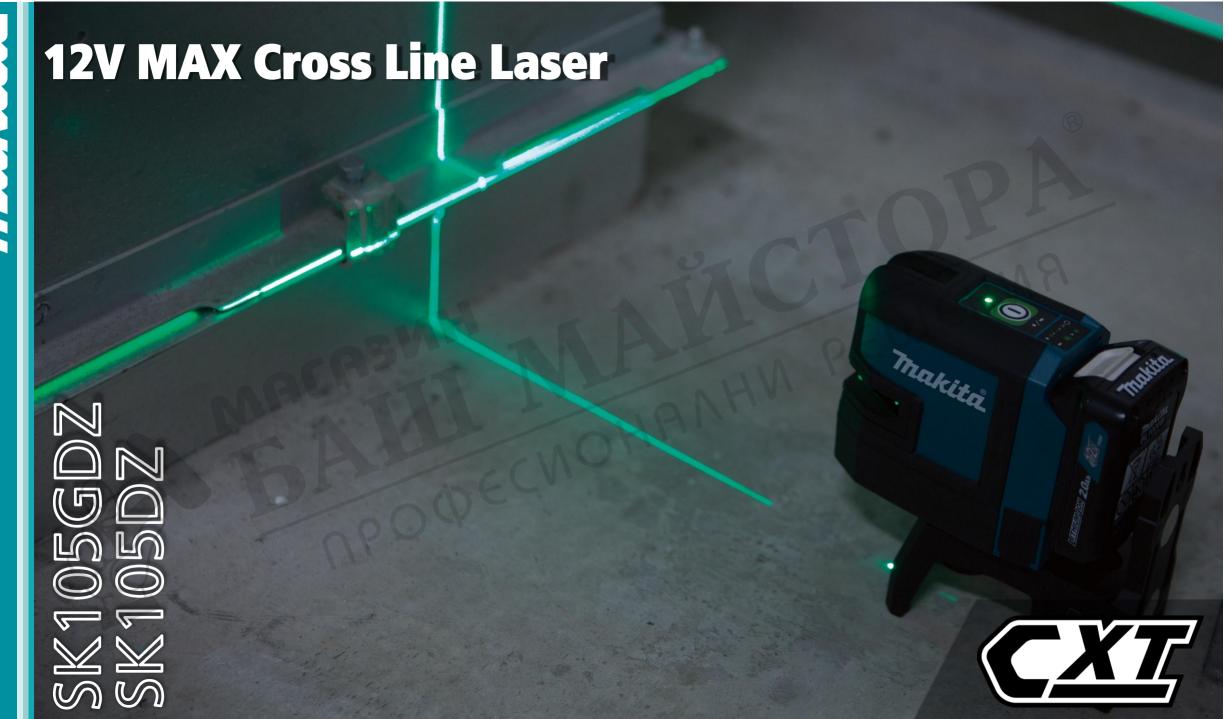

## **SK105GDZ – 12V Max Green Cross Line Laser** 2 mode brightness settings 1 horizontal and 1 vertical line 3 mode line selection Green laser

DC Jack

- 1 Horizontal and 1 vertical lines laser projects 1 horizontal line and 1 vertical line a intersecting at 90 degrees
- **Green laser** the human eye is better able to recognise colours in the green spectrum, therefore green lasers can be up to 4 times brighter than red lasers
- **XPT** for use in outdoor applications or harsh environments, protection from dust and dripping water is enhanced
- 2 mode brightness settings laser can be emitted in 2 different brightness settings, Eco and High brightness
- 3 mode line selection line beam can be emitted in 3 modes, horizontal only / vertical only and horizontal and vertical crossline
- CXT powered by 12V Max batteries the laser has a extended continuous runtime of up to 21 hours on maximum power with a 4.0Ah battery and 8 hours with a 1.5Ah
- DC jack allows power to be supplied from 18V batteries using USB adaptor ADP05 and power supply cable

#### **Visibility**

High brightness green beam laser

#### **Accuracy**

Highly accurate to within ±3mm at 10 metres

#### **Durability**

Durable design with XPT and an IP54 rated laser body