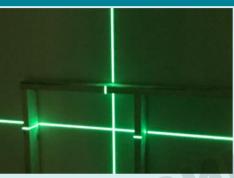

- 1 Horizontal and 1 vertical lines laser projects 1 horizontal line and 1 vertical line a intersecting at 90 degrees
- Red laser provides bright laser beam projection visible at a distance of up to 20 metres
- XPT for use in outdoor applications or harsh environments, protection from dust and dripping water is enhanced
- 2 mode brightness settings laser can be emitted in 2 different brightness settings, Eco and High brightness
- 3 mode line selection line beam can be emitted in 3 modes, horizontal only / vertical only and horizontal and vertical crossline
- **CXT** powered by 12V Max batteries the laser has a extended continuous runtime of up to 84 hours on maximum power with a 4.0Ah battery and 32 hours with a 1.5Ah
- DC jack allows power to be supplied from 18V batteries using USB adaptor ADP05 and power supply cable

### **Visibility**

High brightness green beam laser

#### **Accuracy**

Highly accurate to within ±3mm at 10 metres