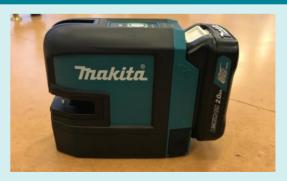

## **Product Overview**

#### **SK105DZ - 12V Max Red Cross Line Laser**

| Diameter of laser point     | 2.0mm                          |
|-----------------------------|--------------------------------|
| Range                       | 20m                            |
| Self leveling range         | ±4°                            |
| Measuring tolerance         | ±3mm at 10m                    |
|                             | 4.0Ah = 40hrs<br>2.0Ah = 20hrs |
| Continuous runtime          | 1.5Ah = 15hrs                  |
| Overall length              | 138mm                          |
| Skin weight                 | 0.46kg                         |
| Weight (with 4.0Ah battery) | 0.85kg                         |
| Voltage                     | 12V Max                        |