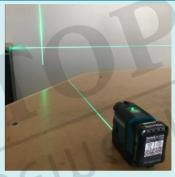

- 1 Horizontal and 1 vertical lines laser projects 1 horizontal line and 1 vertical line a intersecting at 90 degrees
- Red laser provides bright laser beam projection visible at a distance of up to 20 metres
- XPT for use in outdoor applications or harsh environments, protection from dust and dripping water is enhanced
- 2 mode brightness settings laser can be emitted in 2 different brightness settings, Eco and High brightness
- 3 mode line selection line beam can be emitted in 3 modes, horizontal only / vertical only and horizontal and vertical crossline
- **CXT** powered by 12V Max batteries the laser has a extended continuous runtime of up to 84 hours on maximum power with a 4.0Ah battery and 32 hours with a 1.5Ah
- DC jack allows power to be supplied from 18V batteries using USB adaptor ADP05 and power supply cable

#### **Durability**

Durable design with XPT and an IP54 rated laser body