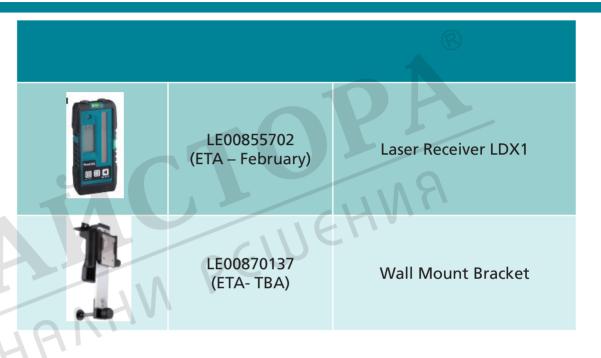

## Accessories

| Standard Accessorie                                  | <u>?</u> S |                                        |
|------------------------------------------------------|------------|----------------------------------------|
| Thakita                                              | 832173-9   | Soft Bag                               |
|                                                      | LE00870131 | Magnetic Wall Mount                    |
| LARPY, Torque  1 1 1 1 1 1 1 1 1 1 1 1 1 1 1 1 1 1 1 | LE00785638 | Laser Target Plate RED<br>(SK105DZ)    |
|                                                      | LE00823195 | Laser Target Plate GREEN<br>(SK105GDZ) |

## **Accessories Cont.**

| Optional accessories |                             |                                                                     |  |
|----------------------|-----------------------------|---------------------------------------------------------------------|--|
|                      | 199178-5<br>(ETA – January) | USB Cable Set<br>(To be used with ADP05 to<br>power the laser)      |  |
| Makita               | ADP05                       | 18V USB adapter                                                     |  |
|                      | 199007-2<br>(ETA – TBA)     | Hand Strap Set (Holds<br>Battery/Adaptor when<br>mounted to tripod) |  |
|                      | TK0LM1001F                  | Mini Tripod                                                         |  |
|                      | TK0LM4001F                  | Tripod 1800                                                         |  |
|                      | TK0LM5030F                  | Tripod 2900                                                         |  |