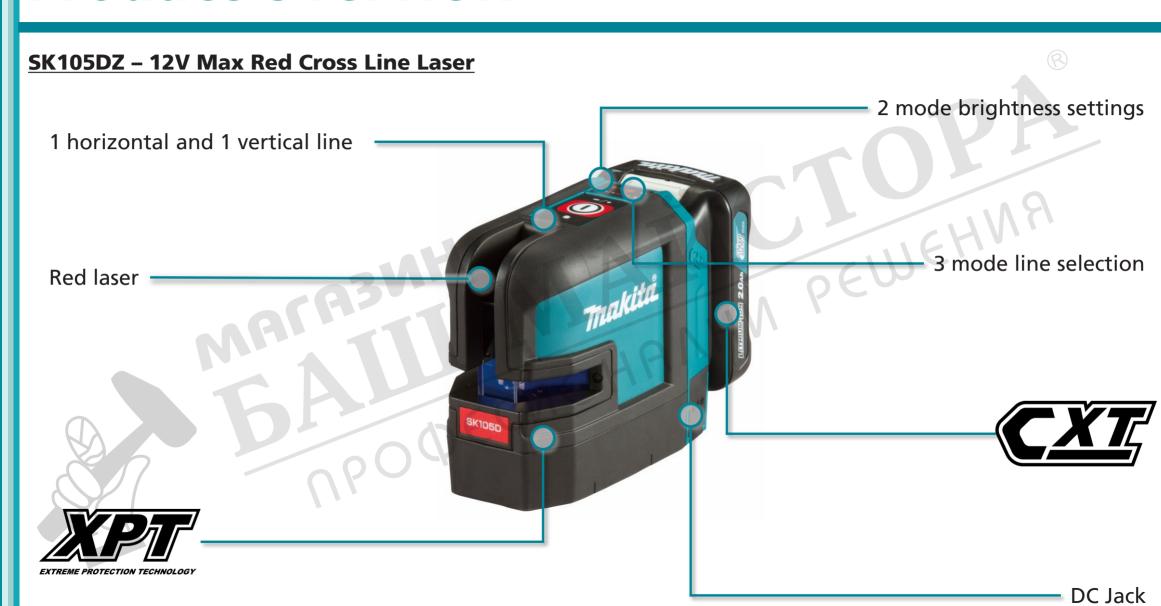

#### **SK105DZ - 12V Max Red Cross Line Laser**

| Diameter of laser point     | 2.0mm                          |
|-----------------------------|--------------------------------|
| Range                       | 20m                            |
| Self leveling range         | ±4°                            |
| Measuring tolerance         | ±3mm at 10m                    |
|                             | 4.0Ah = 40hrs<br>2.0Ah = 20hrs |
| Continuous runtime          | 1.5Ah = 15hrs                  |
| Overall length              | 138mm                          |
| Skin weight                 | 0.46kg                         |
| Weight (with 4.0Ah battery) | 0.85kg                         |
| Voltage                     | 12V Max                        |

- 1 Horizontal and 1 vertical lines laser projects 1 horizontal line and 1 vertical line a intersecting at 90 degrees
- Red laser provides bright laser beam projection visible at a distance of up to 20 metres
- XPT for use in outdoor applications or harsh environments, protection from dust and dripping water is enhanced
- 2 mode brightness settings laser can be emitted in 2 different brightness settings, Eco and High brightness
- 3 mode line selection line beam can be emitted in 3 modes, horizontal only / vertical only and horizontal and vertical crossline
- **CXT** powered by 12V Max batteries the laser has a extended continuous runtime of up to 84 hours on maximum power with a 4.0Ah battery and 32 hours with a 1.5Ah
- DC jack allows power to be supplied from 18V batteries using USB adaptor ADP05 and power supply cable