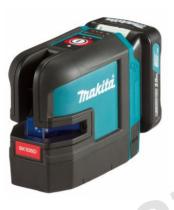

## **Product Overview**

#### **SK105DZ - 12V Max Red Cross Line Laser**

| Diameter of laser point     | 2.0mm                          |
|-----------------------------|--------------------------------|
| Range                       | 20m                            |
| Self leveling range         | ±4°                            |
| Measuring tolerance         | ±3mm at 10m                    |
|                             | 4.0Ah = 40hrs<br>2.0Ah = 20hrs |
| Continuous runtime          | 1.5Ah = 15hrs                  |
| Overall length              | 138mm                          |
| Skin weight                 | 0.46kg                         |
| Weight (with 4.0Ah battery) | 0.85kg                         |
| Voltage                     | 12V Max                        |