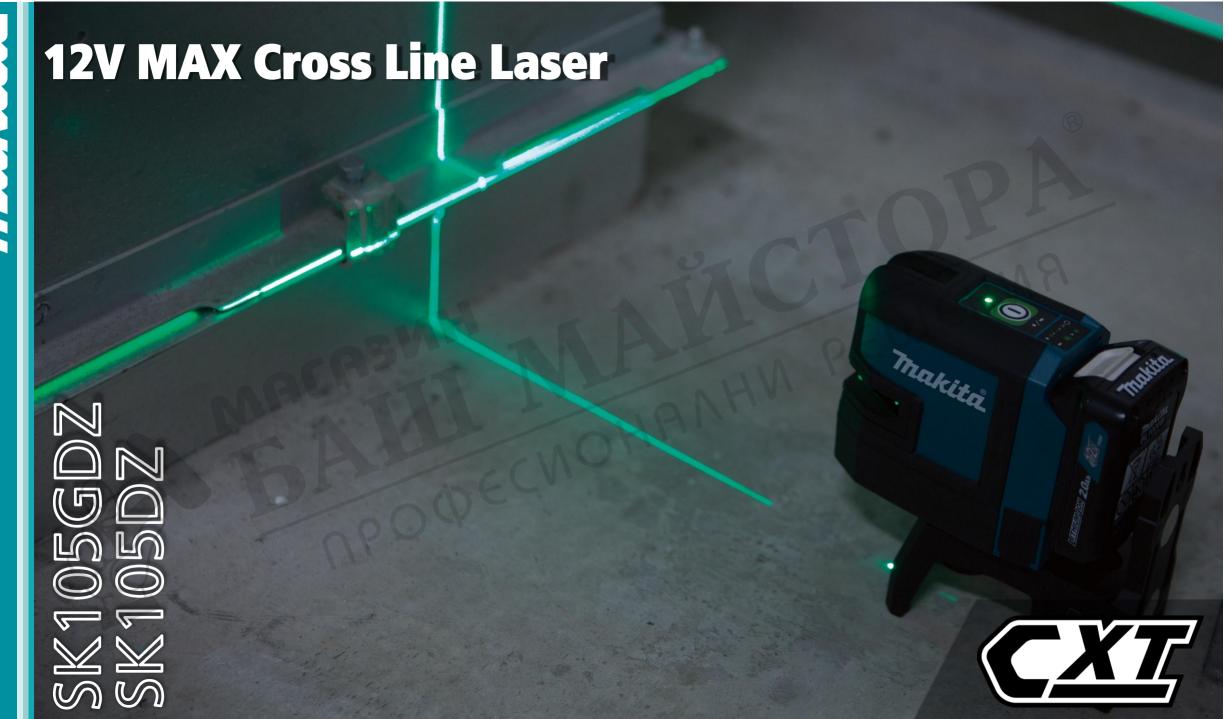

## **Product Objectives**

- Design a multi line laser to suit the needs of plastering, tiling, plumbing, building and flooring
- Develop a high precision, high brightness cross line laser for applications such as levelling, aligning and squaring

- 1 Horizontal and 1 vertical lines laser projects 1 horizontal line and 1 vertical line a intersecting at 90 degrees
- Red laser provides bright laser beam projection visible at a distance of up to 20 metres
- XPT for use in outdoor applications or harsh environments, protection from dust and dripping water is enhanced
- 2 mode brightness settings laser can be emitted in 2 different brightness settings, Eco and High brightness
- 3 mode line selection line beam can be emitted in 3 modes, horizontal only / vertical only and horizontal and vertical crossline
- **CXT** powered by 12V Max batteries the laser has a extended continuous runtime of up to 84 hours on maximum power with a 4.0Ah battery and 32 hours with a 1.5Ah
- DC jack allows power to be supplied from 18V batteries using USB adaptor ADP05 and power supply cable