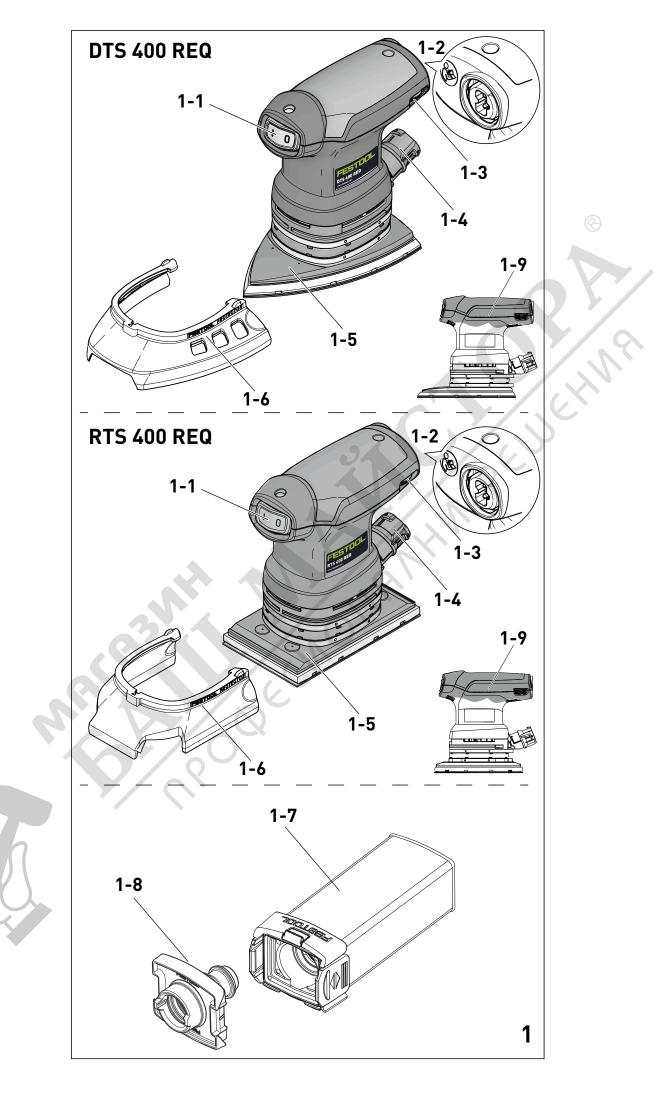

# 5 Machine features

- [1-1] On/Off switch
- [1-2] Plug it-connection
- [1-3] Speed control
- [1-4] Extractor connector
- [1-5] Sanding pad
- [1-6] Protector
- [1-7] Long-life dust bag
- [1-8] Dust bag adapter
- [1-9] Handle (insulated gripping surface)

The specified illustrations appear at the beginning of the Operating Instructions.

Increase possible for other applications, with other insertion tools or if not maintained adequately. Take note of idling and downtimes of machine!