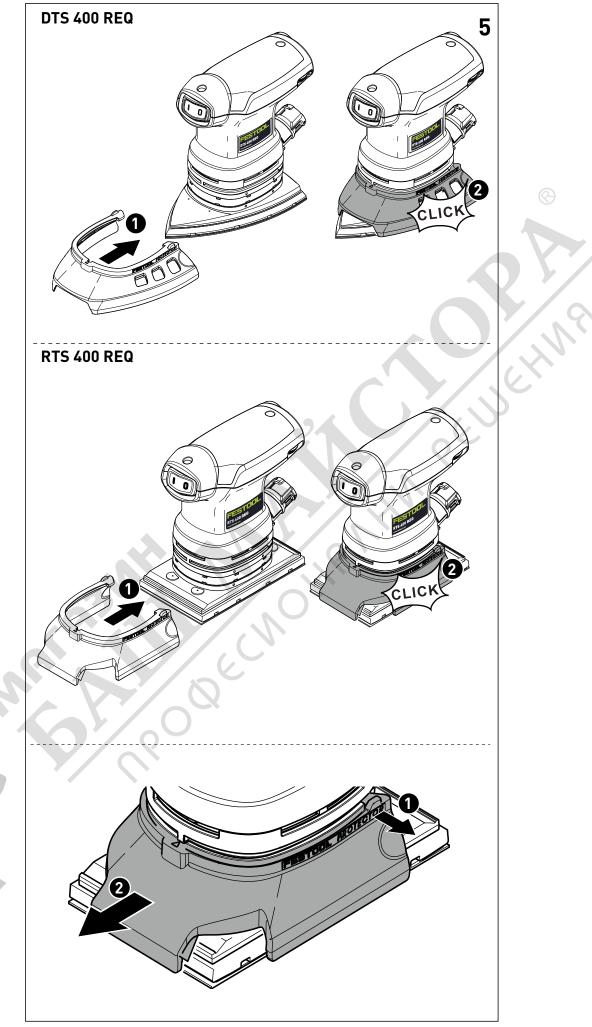

## 7.5 Edge protector [5]

The edge protector **[1-6]** prevents the sanding pad circumference from coming into contact with a surface (e.g. when sanding along a wall or a window), thus preventing back-kick of the machine, or machine damage.