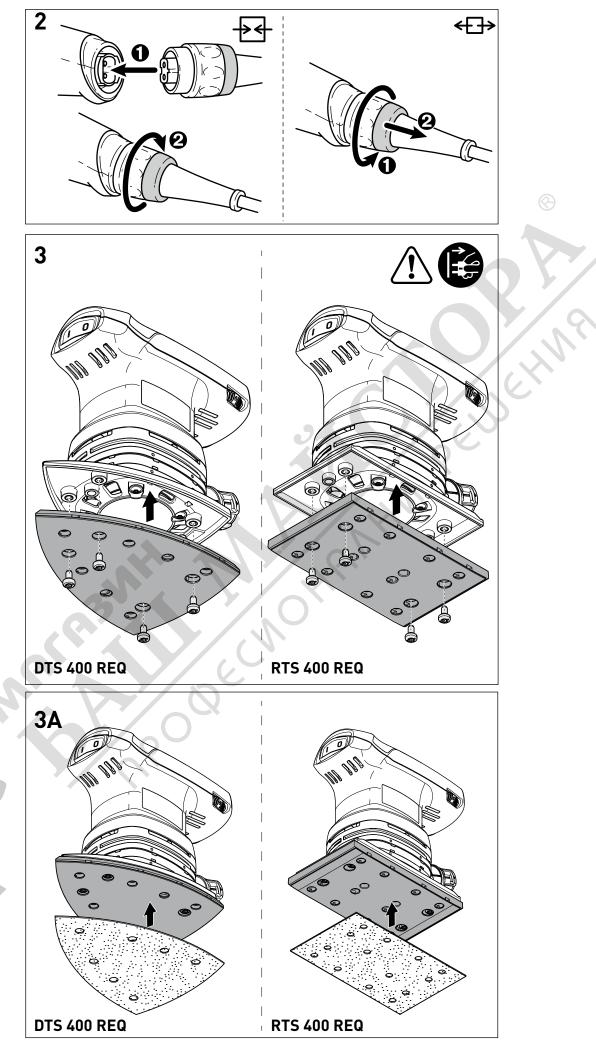

#### **Risk of burns**

Before switching on the power tool, make sure that the bayonet fitting at the mains cable is closed fully and locked.

Connecting and detaching the mains power cable - see Fig. **[2]**.

#### 7.2 Changing sanding pad [3]

An optimal work result can only be achieved using original accessories and consumables.

The use of non-original accessories or consumables invalidates the right to claim under warranty.

If the StickFix coating on the sanding pad has worn out, the entire sanding pad can be replaced:

Undo the four screws.

Remove the sanding pad by pulling it downwards.

**3** Attach the new sanding pad.

**4** Use four screws to tighten it by hand (2.5 Nm).

# 7.3 Attaching sanding accessories using StickFix [3a]

The suitable StickFix sandpaper and StickFix sanding cloth can be attached quickly and simply to the StickFix sanding pad.

 Affix the self-adhesive sanding accessory to the sanding pad.