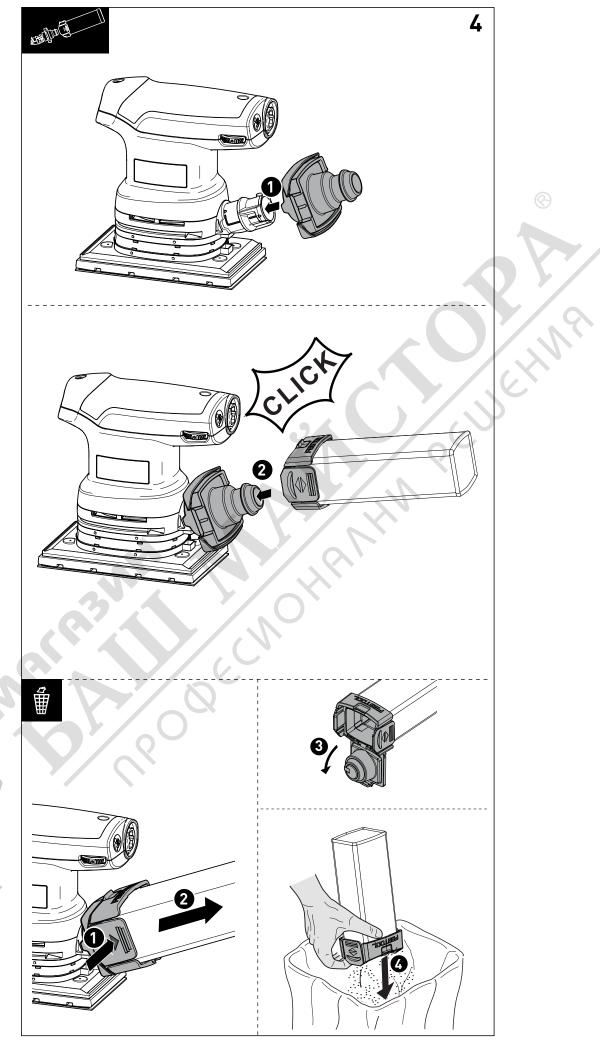

#### Installing the dust bag [4]

- Slide the dust bag adapter onto the extractor connection piece.
- Slide the dust bag onto the adapter until it clicks into place.

If the suction power is decreasing, empty the dust bag.

Press the dust bag onto the actuating elements.

Remove the dust bag by moving it towards the rear.

**3** Open the flap on the dust bag.

**④** Empty the dust bag and dispose of the waste.