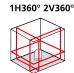

## **AutoLine-Laser 3D Set 300 cm**

Three-dimensional laser with a horizontal and two vertical 360° laser circles

- PowerBright<sup>+</sup> laser with 3 extremely bright 360 degree laser lines
- Straight forward plumb function using laser
- Automatic Level: automatic alignment by virtue of a magnetic pendulum system.
  - Tilt mode is an additional feature that
  - Optimised for work close to the ceiling
  - Out-Of-Level: is indicated by optical levelling range.
    - **RX-Ready:** The integrated hand receiver mode detects the laser lines with the optional laser receiver RX up to a max. of 50 m radius – ideal for all interior and exterior applications.
      - **Transport Lock**