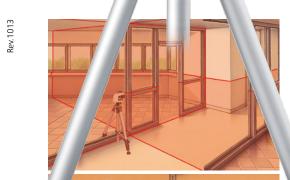

## **AutoLine-Laser 3D Set 300 cm**

Three-dimensional laser with a horizontal and two vertical 360° laser circles

- PowerBright<sup>+</sup> laser with 3 extremely bright 360 degree laser lines
- Straight forward plumb function using laser
- Automatic Level: automatic alignment by virtue of a magnetic pendulum system.
  - Tilt mode is an additional feature that
  - Optimised for work close to the ceiling
  - Out-Of-Level: is indicated by optical levelling range.
    - **RX-Ready:** The integrated hand receiver mode detects the laser lines with the optional laser receiver RX up to a max. of 50 m radius – ideal for all interior and exterior applications.
      - **Transport Lock**

#### Compact Tripod 300 cm

- - (rubber steel tips) facilitate adaptation to different
    - 5/8" thread adapter

- - permits gradients to be laid out.
    - signals when the unit is outside its self-

- High-quality, very compact crank tripod made of aluminium
  - Special combination feet