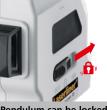

Automatic Level

Pendulum can be locked for protection during transport

**Optional:** laser receiver (max. 50 m radius)

| ARTICLE                      | ARTICLE NO | EAN-CODE        | PU |
|------------------------------|------------|-----------------|----|
| AutoLine-Laser 3D Set 300 cm | 036.201A   | 4 021563 687589 | 2  |
|                              |            |                 |    |