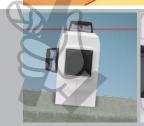

## **AutoLine-Laser 3D Set 300 cm**

Three-dimensional laser with a horizontal and two vertical 360° laser circles

- PowerBright<sup>+</sup> laser with 3 extremely bright 360 degree laser lines
- Straight forward plumb function using laser
- Automatic Level: automatic alignment by virtue of a magnetic pendulum system.
  - Tilt mode is an additional feature that
  - Optimised for work close to the ceiling
  - Out-Of-Level: is indicated by optical levelling range.
    - **RX-Ready:** The integrated hand receiver mode detects the laser lines with the optional laser receiver RX up to a max. of 50 m radius – ideal for all interior and exterior applications.
      - **Transport Lock**

Automatic Level

Pendulum can be locked for protection during transport

**Optional:** laser receiver (max. 50 m radius)

| ARTICLE                      | ARTICLE NO | EAN-CODE        | PU |
|------------------------------|------------|-----------------|----|
| AutoLine-Laser 3D Set 300 cm | 036.201A   | 4 021563 687589 | 2  |
|                              |            |                 |    |