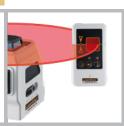

## **AutoLine-Laser 3D Set 300 cm**

Three-dimensional laser with a horizontal and two vertical 360° laser circles

- PowerBright<sup>+</sup> laser with 3 extremely bright 360 degree laser lines
- Straight forward plumb function using laser
- Automatic Level: automatic alignment by virtue of a magnetic pendulum system.
  - Tilt mode is an additional feature that
  - Optimised for work close to the ceiling
  - Out-Of-Level: is indicated by optical levelling range.
    - **RX-Ready:** The integrated hand receiver mode detects the laser lines with the optional laser receiver RX up to a max. of 50 m radius – ideal for all interior and exterior applications.
      - **Transport Lock**