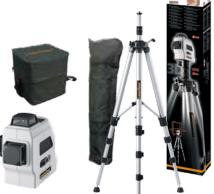

### AutoLine-Laser 3D set 300 cm

inclusive AutoLine-Laser 3D

- + softbag
- + batteries

inclusive Compact Tripod 300 cm + softbag

Packing dimension (W  $\times$  H  $\times$  D) 220 x 1065 x 215 mm

Weight (complete set)