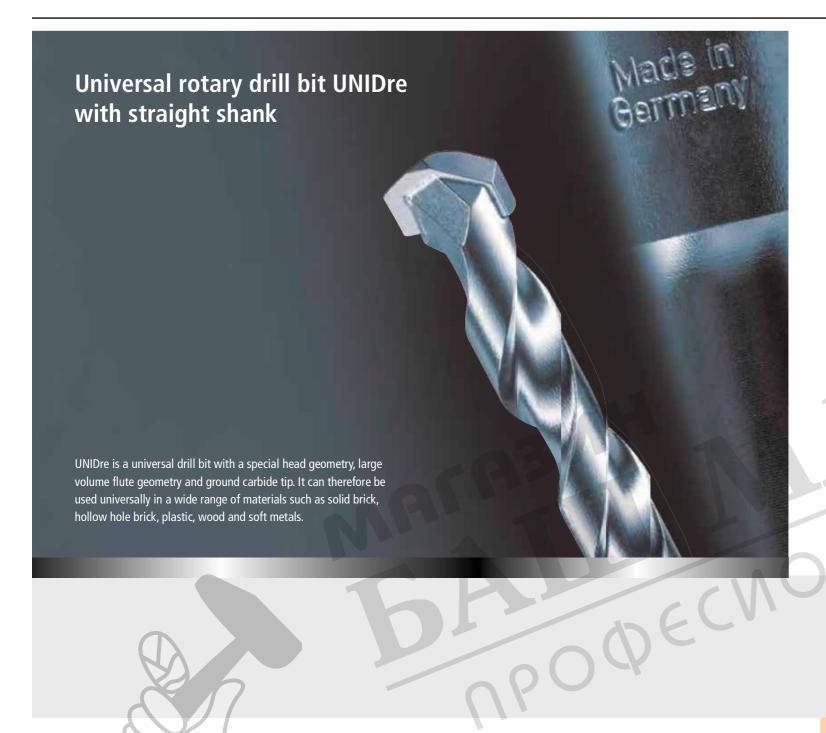

Large volume spiral flutes for fast removal of drilling dust.

Chisel-shaped drill bit head rapidly penetrates the material and therefore quickly channels the drilling dust into the flute.